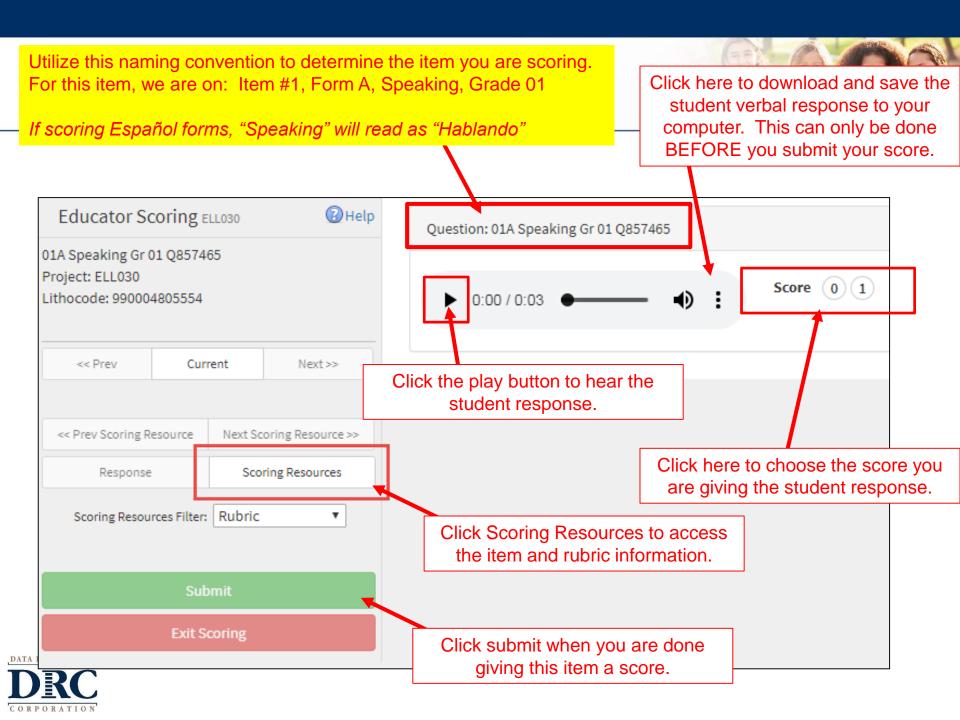

#### Educator Scoring: Score by Student

- Choose from the roster of students and content areas that have items available for scoring
- Click the "Score Student" icon in the Action column

When you clicked on the Action button (as shown in the previous slide) a new page will pop up taking you to a new URL.

#### **IMPORTANT:**

Be sure to enable popups from scoring.drcedirect.com so that you are able to complete scoring