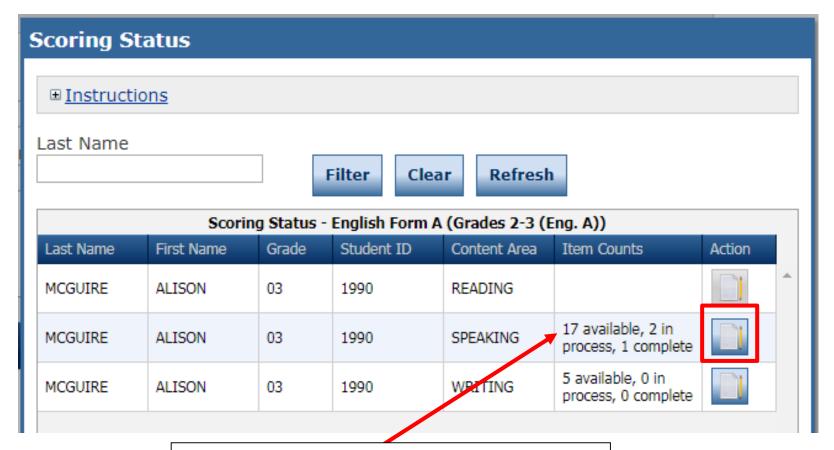

#### Educator Scoring: Score by Student

- Choose from the roster of students and content areas that have items available for scoring
- Click the "Score Student" icon in the Action column

When you clicked on the Action button (as shown in the previous slide) a new page will pop up taking you to a new URL.