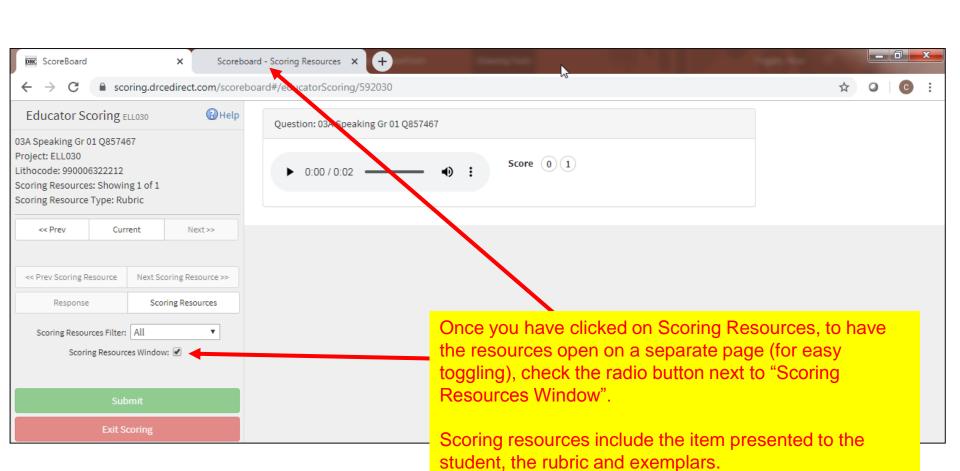

#### Educator Scoring: Score by Student

- Choose from the roster of students and content areas that have items available for scoring
- Click the "Score Student" icon in the Action column

When you clicked on the Action button (as shown in the previous slide) a new page will pop up taking you to a new URL.

#### **IMPORTANT:**

Be sure to enable popups from scoring.drcedirect.com so that you are able to complete scoring