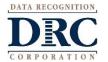

#### Educator Scoring: Score by Student

- Choose from the roster of students and content areas that have items available for scoring
- Click the "Score Student" icon in the Action column

When you clicked on the Action button (as shown in the previous slide) a new page will pop up taking you to a new URL.

#### **IMPORTANT:**

Be sure to enable popups from scoring.drcedirect.com so that you are able to complete scoring