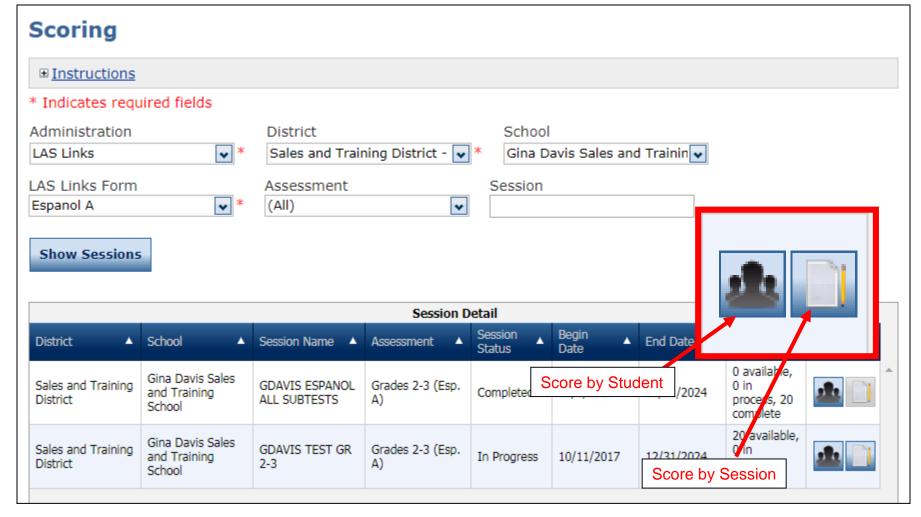

#### Educator Scoring: Score by Student

- Choose from the roster of students and content areas that have items available for scoring
- Click the "Score Student" icon in the Action column

When you clicked on the Action button (as shown in the previous slide) a new page will pop up taking you to a new URL.

#### **IMPORTANT:**

Be sure to enable popups from scoring.drcedirect.com so that you are able to complete scoring