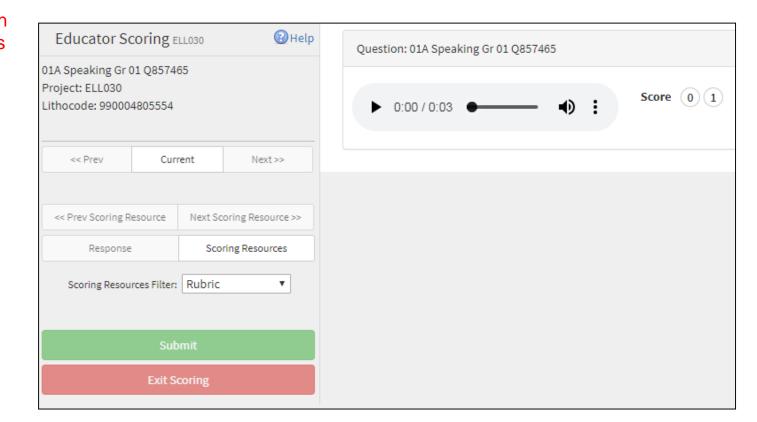

#### Educator Scoring: Score by Student

- Choose from the roster of students and content areas that have items available for scoring
- Click the "Score Student" icon in the Action column

When you clicked on the Action button (as shown in the previous slide) a new page will pop up taking you to a new URL.

#### **IMPORTANT:**

Be sure to enable popups from scoring.drcedirect.com so that you are able to complete scoring