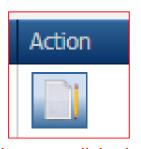

#### Educator Scoring: Score by Student

- Choose from the roster of students and content areas that have items available for scoring
- Click the "Score Student" icon in the Action column

When you clicked on the Action button (as shown in the previous slide) a new page will pop up taking you to a new URL.