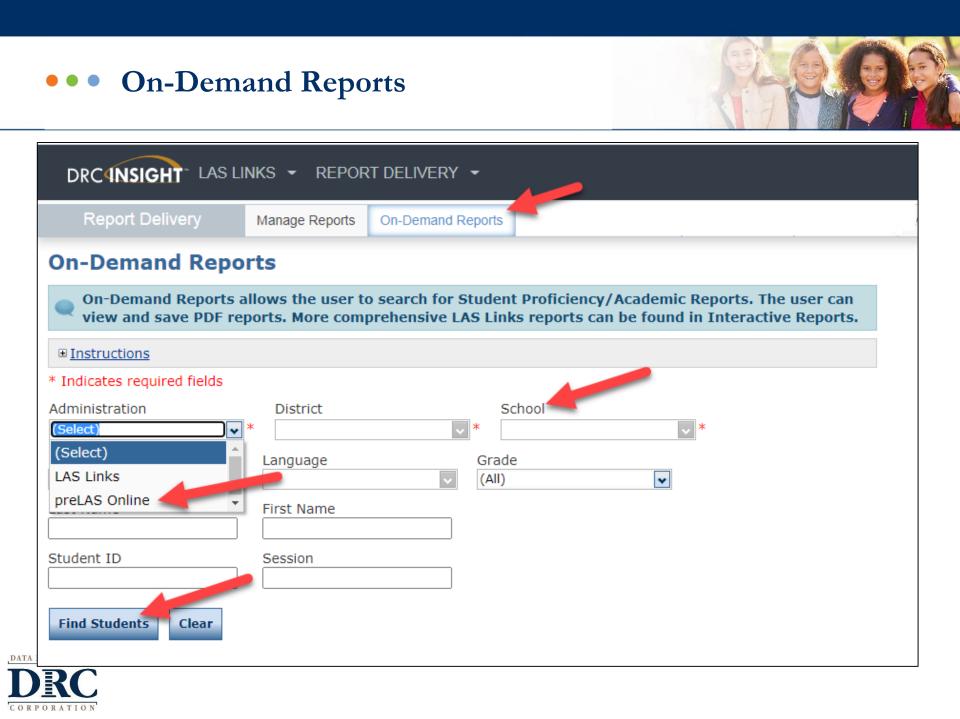

### **On-Demand Reports**

On-Demand Reports allows the user to search for Student Reports. The user can view and save PDF reports

■ Instructions

#### \* Indicates required fields

| Administ  |              | • * | District<br>Sample District - 9 | 9999 🔻 *        | School<br>Sample School - : | 11111 💌 * |          |
|-----------|--------------|-----|---------------------------------|-----------------|-----------------------------|-----------|----------|
| Report    | 5            |     | Language                        |                 | Grade                       |           |          |
| Score Re  | port         | *   | English                         | *               | (All)                       | *         |          |
| Last Nam  | ie           |     | First Name                      |                 |                             |           |          |
| Student I | ID           |     | Session                         |                 |                             |           | Save PDF |
| Find Stu  | Jdents Clear |     |                                 | Students        | Open PDI                    | Act       | ion      |
| Select    | Last Name    |     | First Name 🛛 🔺                  | State StudentID | ▲ Date Of Birth             | 🔺 Gr 🔛    | 7 😣      |
|           | КА           |     | Student                         | 1234567891      | 01/01/2000                  | 05        | <u>^</u> |
|           | myska        |     | stud                            | 1212121212      | 01/01/2001                  | к         | 7        |
|           | One          |     | LLSQA                           | 111111110       | 01/02/2009                  | 02        | <b>7</b> |
|           | Rada         |     | Kari                            | 1234567890      | 01/01/2006                  | 02        | <b>7</b> |
|           | skdisnine    |     | skschool                        | 6767676767      | 01/01/2001                  | 06        | 7        |