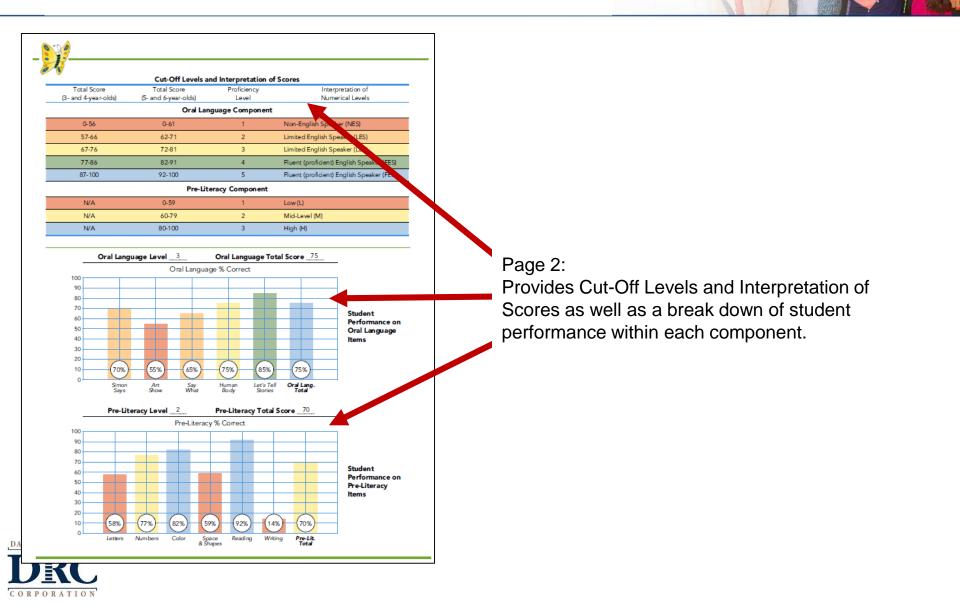

-

.

| preLAS                                                                                                                                                                                                                                                                             | Student                                                                                                                                                                                | Pro                                                                   | oficiency Re                                                                                                                                                                                                                                                                                                                                                                                                                                                                                         | epo                                                                                                                                                                                                                                                                                                                                                                                                             | rt                       |                                                                                                                                                                                                                                                                                                                                                                                                                                                                  |
|------------------------------------------------------------------------------------------------------------------------------------------------------------------------------------------------------------------------------------------------------------------------------------|----------------------------------------------------------------------------------------------------------------------------------------------------------------------------------------|-----------------------------------------------------------------------|------------------------------------------------------------------------------------------------------------------------------------------------------------------------------------------------------------------------------------------------------------------------------------------------------------------------------------------------------------------------------------------------------------------------------------------------------------------------------------------------------|-----------------------------------------------------------------------------------------------------------------------------------------------------------------------------------------------------------------------------------------------------------------------------------------------------------------------------------------------------------------------------------------------------------------|--------------------------|------------------------------------------------------------------------------------------------------------------------------------------------------------------------------------------------------------------------------------------------------------------------------------------------------------------------------------------------------------------------------------------------------------------------------------------------------------------|
| Name: FirstName M LastName                                                                                                                                                                                                                                                         |                                                                                                                                                                                        |                                                                       |                                                                                                                                                                                                                                                                                                                                                                                                                                                                                                      |                                                                                                                                                                                                                                                                                                                                                                                                                 | nt ID #: <u>123456</u> 7 | 7890                                                                                                                                                                                                                                                                                                                                                                                                                                                             |
| Birt                                                                                                                                                                                                                                                                               | thdate: <u>11/06/20</u>                                                                                                                                                                | 13                                                                    |                                                                                                                                                                                                                                                                                                                                                                                                                                                                                                      | School: Any High School                                                                                                                                                                                                                                                                                                                                                                                         |                          |                                                                                                                                                                                                                                                                                                                                                                                                                                                                  |
| Ge                                                                                                                                                                                                                                                                                 | nder: M                                                                                                                                                                                |                                                                       |                                                                                                                                                                                                                                                                                                                                                                                                                                                                                                      | District Any Public School District                                                                                                                                                                                                                                                                                                                                                                             |                          |                                                                                                                                                                                                                                                                                                                                                                                                                                                                  |
| Ag                                                                                                                                                                                                                                                                                 | e: 05                                                                                                                                                                                  |                                                                       |                                                                                                                                                                                                                                                                                                                                                                                                                                                                                                      | Form:                                                                                                                                                                                                                                                                                                                                                                                                           | С                        |                                                                                                                                                                                                                                                                                                                                                                                                                                                                  |
| STUDENT ORAL LANGUAGE PROFICIENCY LEV                                                                                                                                                                                                                                              |                                                                                                                                                                                        |                                                                       | ENCY LEVEL                                                                                                                                                                                                                                                                                                                                                                                                                                                                                           | Test Complete Date: 01/08/2020                                                                                                                                                                                                                                                                                                                                                                                  |                          |                                                                                                                                                                                                                                                                                                                                                                                                                                                                  |
| Level 1                                                                                                                                                                                                                                                                            | Level 2                                                                                                                                                                                |                                                                       | Level 3                                                                                                                                                                                                                                                                                                                                                                                                                                                                                              |                                                                                                                                                                                                                                                                                                                                                                                                                 | Level 4                  | Level 5                                                                                                                                                                                                                                                                                                                                                                                                                                                          |
|                                                                                                                                                                                                                                                                                    |                                                                                                                                                                                        |                                                                       | ✓                                                                                                                                                                                                                                                                                                                                                                                                                                                                                                    |                                                                                                                                                                                                                                                                                                                                                                                                                 |                          |                                                                                                                                                                                                                                                                                                                                                                                                                                                                  |
| Oral Language Pro                                                                                                                                                                                                                                                                  | ficiency Level                                                                                                                                                                         | Defini                                                                | tions                                                                                                                                                                                                                                                                                                                                                                                                                                                                                                |                                                                                                                                                                                                                                                                                                                                                                                                                 |                          |                                                                                                                                                                                                                                                                                                                                                                                                                                                                  |
| Level 1 – Non-English<br>Speaker (NES) suddent is<br>beginning to develop<br>receptive and productive<br>skills in English in the<br>school context, although<br>comprehension may be<br>demonstrated nonverbally<br>or through the native<br>language, rather than in<br>English. | Level 2 – Limited English<br>Speaker (LES) student is<br>developing the ability to<br>communicate in English<br>within the school context.<br>Errors impede basic<br>communication and |                                                                       | Level 3 - Limited English<br>Speaker (LES) student is<br>developing the ability to<br>communicate effectively in<br>English across a range of<br>grade-level appropriate<br>language demands in the<br>school context. Errors<br>interfere with<br>communication and<br>comprehension. Repetition<br>and negotation are often<br>needed. The student<br>exhibits a limited range of<br>lacical, syntactic,<br>phonological, and<br>discourse fastures when<br>addressing new and<br>familiar topics. | Level 4 – Fluent (proficient)<br>English Speaker (FES)<br>student communicates<br>effectively in English across<br>a range of grade-level<br>appropriate language<br>demands in the school<br>cortext, even though<br>errors occur. The student<br>exhibits productive and<br>receptive contol of lexical,<br>syntactic, phonological,<br>and discourse features<br>when addressing new and<br>familiar topics. |                          | Level 5 – Fluent (proficient)<br>English Speaker (FES)<br>student communicates<br>effectively in English, with<br>few if any error, across a<br>wide range of grade-level<br>appropriate language<br>demands in the school<br>context. The student<br>contrast. The student<br>commands a high degree<br>of productive and<br>receptive control of lexical,<br>syntactic, phonological,<br>and discourse features<br>when addressing new and<br>familiar topics. |
| STUDENT PRE-LITE                                                                                                                                                                                                                                                                   | RACY PROFI                                                                                                                                                                             | CIENC                                                                 | Y LEVEL                                                                                                                                                                                                                                                                                                                                                                                                                                                                                              |                                                                                                                                                                                                                                                                                                                                                                                                                 | Test Comple              | te Date: 01/08/2020                                                                                                                                                                                                                                                                                                                                                                                                                                              |
| Level 1                                                                                                                                                                                                                                                                            |                                                                                                                                                                                        | Level 2                                                               |                                                                                                                                                                                                                                                                                                                                                                                                                                                                                                      |                                                                                                                                                                                                                                                                                                                                                                                                                 | Level 3                  |                                                                                                                                                                                                                                                                                                                                                                                                                                                                  |
| Pro Literacy Profini                                                                                                                                                                                                                                                               |                                                                                                                                                                                        |                                                                       |                                                                                                                                                                                                                                                                                                                                                                                                                                                                                                      |                                                                                                                                                                                                                                                                                                                                                                                                                 |                          |                                                                                                                                                                                                                                                                                                                                                                                                                                                                  |
| Pre-Literacy Proficiency Level Do<br>Level 1 – "Low" level student is beginning to<br>develop receptive and productive skills in<br>English, beginning to identify some<br>numbers and figures, and beginning to ty to<br>write one or more words to explain a<br>performance.     |                                                                                                                                                                                        | Level 2<br>identifie:<br>and end<br>matches<br>identifie:<br>beginnin | thintitions Level 2 - "Mid" level student generally<br>identifies frequent sounds at the beginning<br>and end of words, decodes basic words,<br>matches words and numbers to pictures,<br>identifies various colors, distinguishes between<br>beginning and ending sounds, reads some<br>letters and counts objects in photos, and writes                                                                                                                                                            |                                                                                                                                                                                                                                                                                                                                                                                                                 |                          |                                                                                                                                                                                                                                                                                                                                                                                                                                                                  |

#### **Per State and Federal Guidelines**

preK3, preK4, Kindergarten

- If a student receives a 1, 2 or 3 Oral
   Language proficiency level, they are
   to be classified as an English learner.
- If a student receives a 4 or 5 Oral Language proficiency level – they are to be considered Fluent - not to be identified as an English learner.

Additional data is provided at no additional charge if the Pre-Literacy component is given.

Note: The pre-literacy component is available as an optional online component, but it DOES NOT FACTOR INTO ENGLISH LEARNER IDENTIFICATION