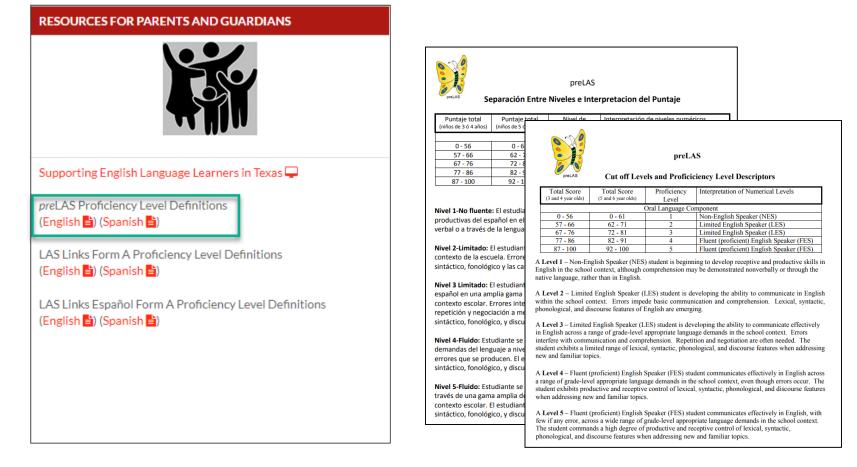

## ••• Proficiency Level Definitions

Found at <u>www.laslinks.com/Texas</u>

TA RECOGNITION

 Provides proficiency level interpretation information in English and Spanish

| DRC Customer S                            | ervice – Texas                    |
|-------------------------------------------|-----------------------------------|
| Toll Free: 833-867-5679 Option 1          | Toll Free: 833-867-5679 Option 2  |
| Order Support                             | Technical Support                 |
| Texas Order Support Email:                | Texas Technical Support Email:    |
| ASOrderTX@datarecognitioncorp.com         | LASTechTX@datarecognitioncorp.com |
| Customer Service Hours: 8:<br>www.LASLink |                                   |