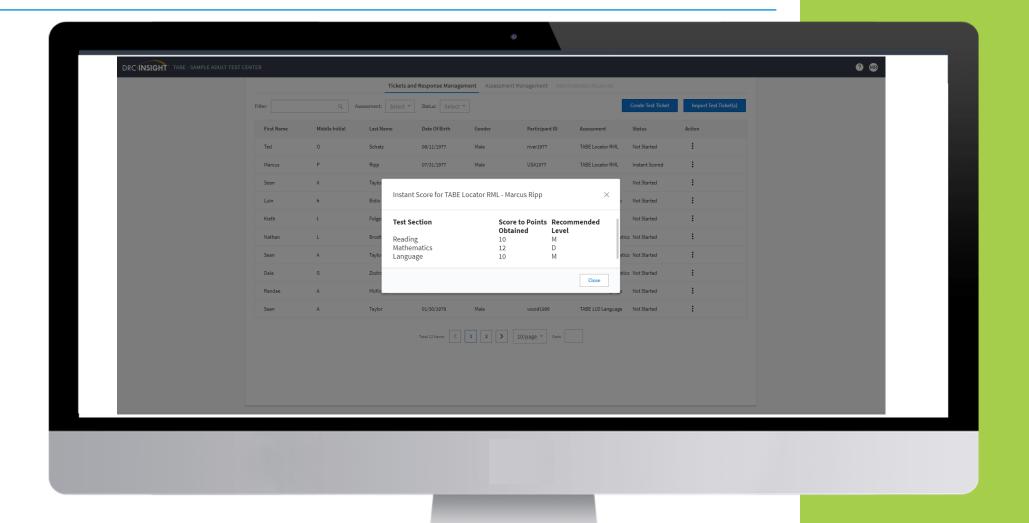

|        |
| TABE Locator E | 2020-12-07 02:49                | Up to Date            |                        |        |
|                |                                 |                       |                        |        |



# Log in (Offline)



| Username Password Show Text |
|-----------------------------|
| Show Text                   |
| ✓ Offline Access  Sign in   |
| Forgot your password?       |

















Create Test Ticket First Name Select which Middle Initial ☐ TABE 11D assessments ☐ TABE 11E to assign ☐ TABE 11M ☐ TABE 12A ☐ TABE 12D ☐ TABE 12E ☐ TABE 12M ✓ TABE Locator E















#### Adding Additional Assessments (Offline)







## **Action Options (Offline)**







#### Instant Score Locator (Offline)







### Instant Score Locator (Offline)







# Multiple Student Upload(Offline)







# **Testing Day**



| First Name*      |
|------------------|
| Middle Initial 🗸 |
| Last Name*       |
| Participant ID*  |
| Assessment*      |
|                  |



# Resident – Login (Offline)



First Name\* Michael Middle Initial Resident's enters Test Last Name\* Johnson **Ticket Information** Participant ID\* 4900 Assessment\* TABE 11E Mathematics TABE 11E Language



# Resident - Test (Offline)







# Advisor (Offline)







# **Transmitting Responses**



|                                    | DRC (NSIGHT                         |
|------------------------------------|-------------------------------------|
| Logging out of Offline version     | Username                            |
| Log in at a location with Internet | Password