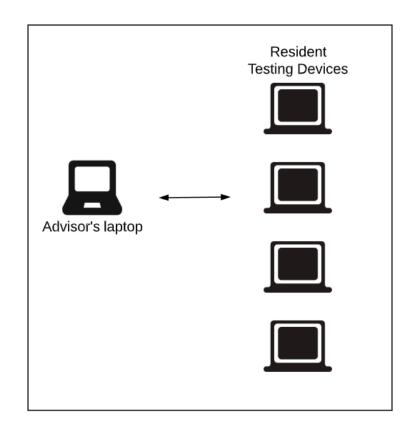

#### **TABE Offline-Solution Overview**



# Online Offline







# Log in (Online)







#### Administrator Account (Online)







## Administrator Account (Online)



Create Admin User First Name **Enter Advisor credentials** for offline access Last Name Username Password



## Administrator Account (Online)



Ensuring you have the most up-to-date content

|                | Tickets and Response Management | Assessment Management | Administrator Accounts |        |
|----------------|---------------------------------|-----------------------|------------------------|--------|
| Assessment     | Downloaded At                   | Status                |                        | Action |
| TABE 11A       | 2020-12-07 02:49                | Up to Date            |                        |        |
| TABE 11D       | 2020-12-07 02:49                | U