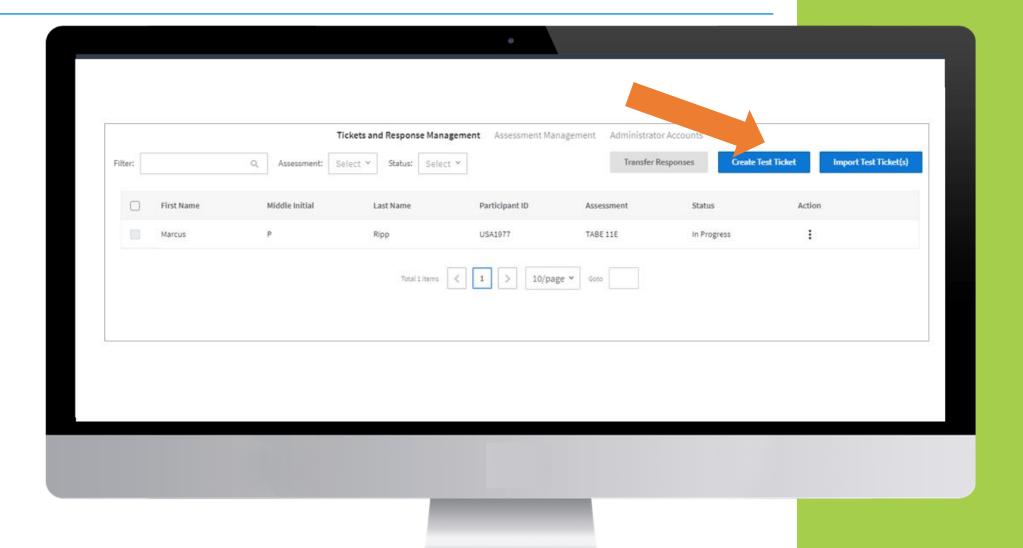

# Log in (Offline)

| Username Password Show Text |
|-----------------------------|
| Show Text                   |
| ✓ Offline Access  Sign in   |
| Forgot your password?       |

Create Test Ticket First Name Select which Middle Initial ☐ TABE 11D assessments ☐ TABE 11E to assign ☐ TABE 11M ☐ TABE 12A ☐ TABE 12D ☐ TABE 12E ☐ TABE 12M ✓ TABE Locator E