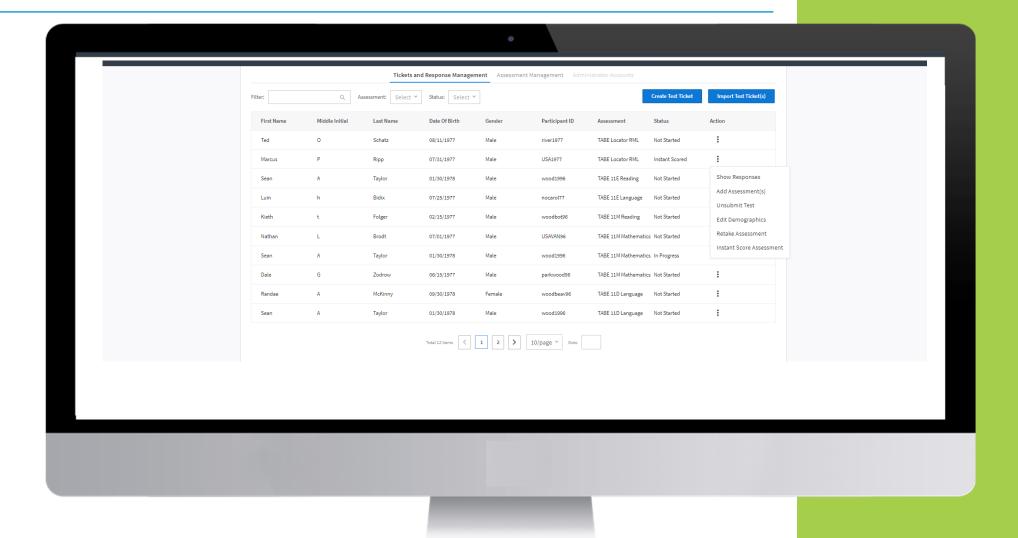

to Date            |                        |        |
| TABE Locator E | 2020-12-07 02:49                | Up to Date            |                        |        |
|                |                                 |                       |                        |        |



# Log in (Offline)



| Username Password Show Text |
|-----------------------------|
| Show Text                   |
| ✓ Offline Access  Sign in   |
| Forgot your password?       |

















Create Test Ticket First Name Select which Middle Initial ☐ TABE 11D assessments ☐ TABE 11E to assign ☐ TABE 11M ☐ TABE 12A ☐ TABE 12D ☐ TABE 12E ☐ TABE 12M ✓ TABE Locator E















#### Adding Additional Assessments (Offline)







## **Action Options (Offline)**







#### Instant Score Locator (Offline)







### Instant Score Locator (Offline)







# Multiple Student Upload(Offline)







# **Testing Day**



| First Name*      |
|------------------|
| Middle Initial 🗸 |
| Last Name*       |
| Participant ID*  |
| Assessment*      |
|                  |



# Resident – Login (Offline)



First Name\* Michael Middle Initial Resident's enters Test Last Name\* Johnson **Ticket Information** Participant ID\* 4900 Assessment\* TABE 11E Mathematics TABE 11E Language



# Resident - Test (Offline)







# Advisor (Offline)







# **Transmitting Responses**



|                                    | DRC (NSIGHT                         |
|------------------------------------|-------------------------------------|
| Logging out of Offline version     | Username                            |
| Lo