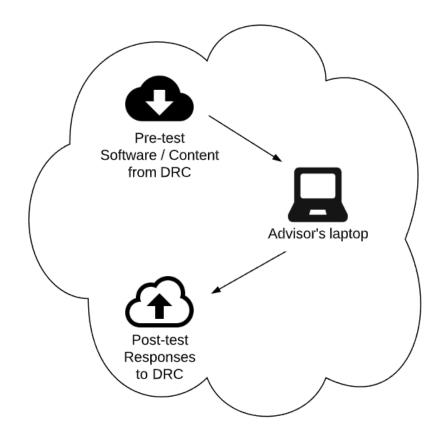

#### **TABE Offline-Solution Overview**



# Online Offline







# Log in (Online)







#### Administrator Account (Online)







## Administrator Account (Online)



Create Admin User First Name **Enter Advisor credentials** for offline access Last Name Username Password



## Administrator Account (Online)



Ensuring you have the most up-to-date content

|                | Tickets and Response Management | Assessment Management | Administrator Accounts |        |
|----------------|---------------------------------|-----------------------|------------------------|--------|
| Assessment     | Downloaded At                   | Status                |                        | Action |
| TABE 11A       | 2020-12-07 02:49                | Up to Date            |                        |        |
| TABE 11D       | 2020-12-07 02:49                |