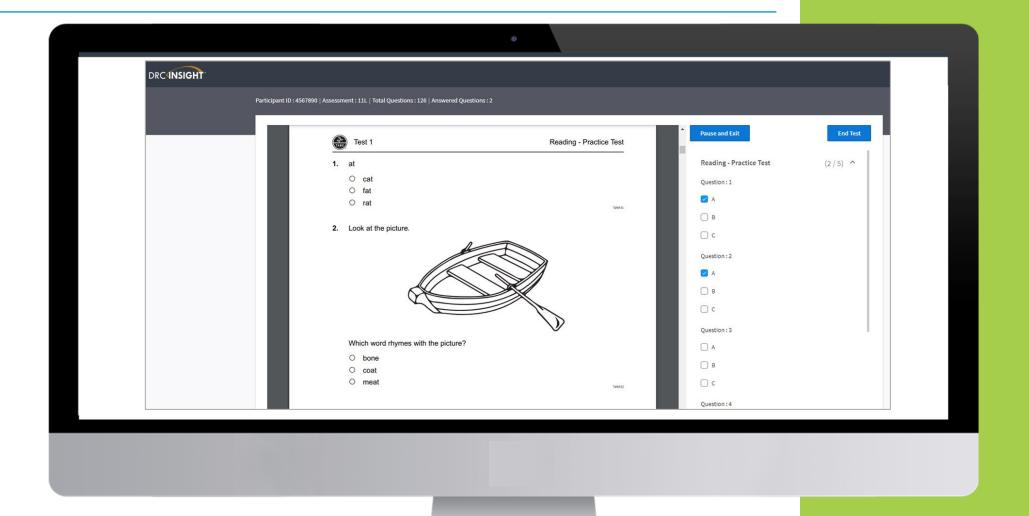

st Name Select which Middle Initial ☐ TABE 11D assessments ☐ TABE 11E to assign ☐ TABE 11M ☐ TABE 12A ☐ TABE 12D ☐ TABE 12E ☐ TABE 12M ✓ TABE Locator E















#### Adding Additional Assessments (Offline)







## **Action Options (Offline)**







#### Instant Score Locator (Offline)







### Instant Score Locator (Offline)







# Multiple Student Upload(Offline)







# **Testing Day**



| First Name*      |
|------------------|
| Middle Initial 🗸 |
| Last Name*       |
| Participant ID*  |
| Assessment*      |
|                  |



# Resident – Login (Offline)



First Name\* Michael Middle Initial Resident's enters Test Last Name\* Johnson **Ticket Information** Participant ID\* 4900 Assessment\* TABE 11E Mathematics TABE 11E Language



# Resident - Test (Offline)







# Advisor (Offline)







# **Transmitting Responses**



|                                    | DRC (NSIGHT                         |
|------------------------------------|-------------------------------------|
| Logging out of Offline version     | Username                            |
| Log in at a location with Internet | Password  Show Text  Offline Access |
|                                    | Sign in Forgot your password?       |



### Transferring Responses (Online)







#### **TABE Offline - Locator Option 1**







#### **TABE Offline - Locator Option 2**