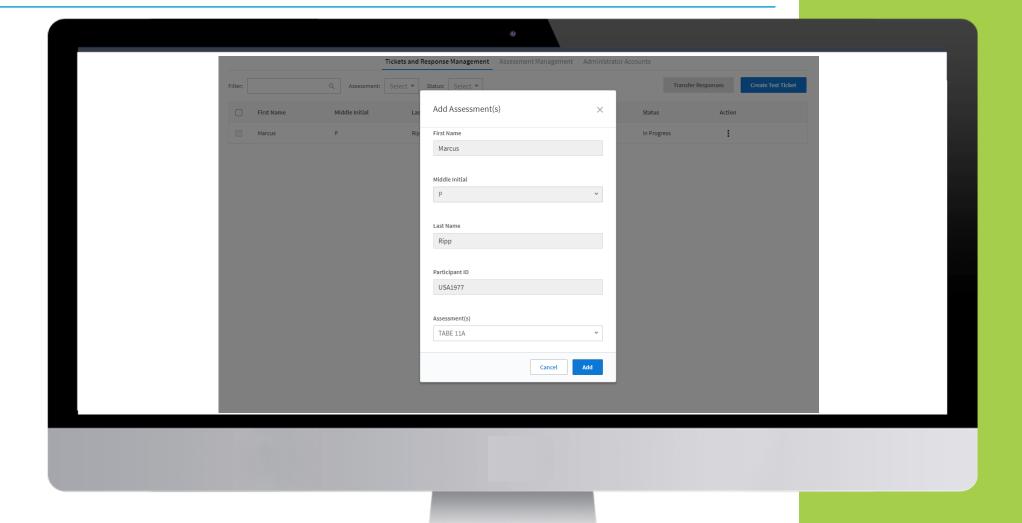

2-07 02:49                | Up to Date            |                        |        |
| TABE 12M       | 2020-12-07 02:49                | Up to Date            |                        |        |
| TABE Locator E | 2020-12-07 02:49                | Up to Date            |                        |        |
|                |                                 |                       |                        |        |



# Log in (Offline)



| Username Password Show Text |
|-----------------------------|
| Show Text                   |
| ✓ Offline Access  Sign in   |
| Forgot your password?       |

















Create Test Ticket First Name Select which Middle Initial ☐ TABE 11D assessments ☐ TABE 11E to assign ☐ TABE 11M ☐ TABE 12A ☐ TABE 12D ☐ TABE 12E ☐ TABE 12M ✓ TABE Locator E















#### Adding Additional Assessments (Offline)







## **Action Options (Offline)**







#### Instant Score Locator (Offline)







### Instant Score Locator (Offline)







# Multiple Student Upload(Offline)







# **Testing Day**



| First Name*      |
|------------------|
| Middle Initial 🗸 |
| Last Name*       |
| Participant ID*  |
| Assessment*      |
|                  |



# Resident – Login (Offline)



First Name\* Michael Middle Initial Resident's enters Test Last Name\* Johnson **Ticket Information** Participant ID\* 4900 Assessment\* TABE 11E Mathematics TABE 11E Language



# Resident - Test (Offline)







# Advisor (Offline)







# **Transmitting Responses**



|                                    | DRC (NSIGHT                         |
|----------------