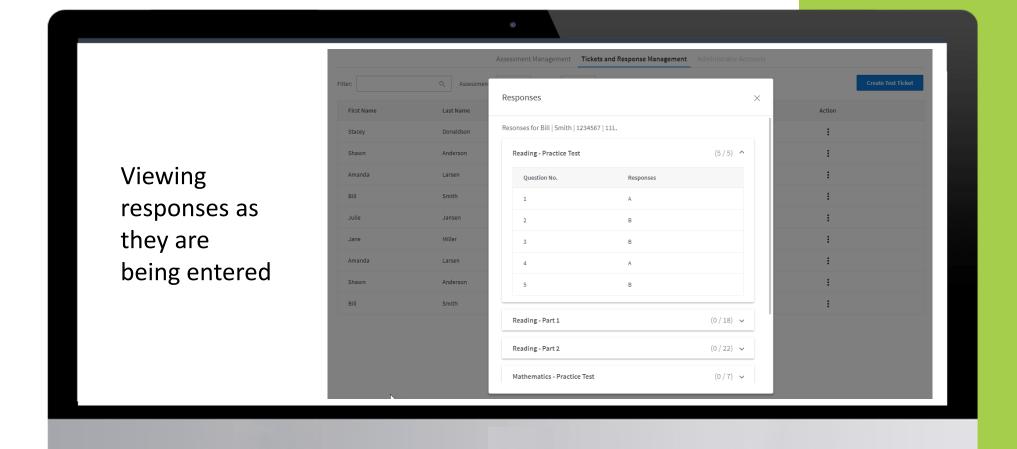

Initial ☐ TABE 11D assessments ☐ TABE 11E to assign ☐ TABE 11M ☐ TABE 12A ☐ TABE 12D ☐ TABE 12E ☐ TABE 12M ✓ TABE Locator E















#### Adding Additional Assessments (Offline)







## **Action Options (Offline)**







#### Instant Score Locator (Offline)







### Instant Score Locator (Offline)







# Multiple Student Upload(Offline)







# **Testing Day**



| First Name*      |
|------------------|
| Middle Initial 🗸 |
| Last Name*       |
| Participant ID*  |
| Assessment*      |
|                  |



# Resident – Login (Offline)



First Name\* Michael Middle Initial Resident's enters Test Last Name\* Johnson **Ticket Information** Participant ID\* 4900 Assessment\* TABE 11E Mathematics TABE 11E Language



# Resident - Test (Offline)







# Advisor (Offline)







# **Transmitting Responses**



|                                    | DRC (NSIGHT                         |
|------------------------------------|-------------------------------------|
| Logging out of Offline version     | Username                            |
| Log in at a location with Internet | Password  Show Text  Offline Access |
|                                    | Sign in Forgot your password?       |



### Transferring Responses (Online)







#### **TABE Offline - Locator Option 1**







#### **TABE Offline - Locator Option 2**