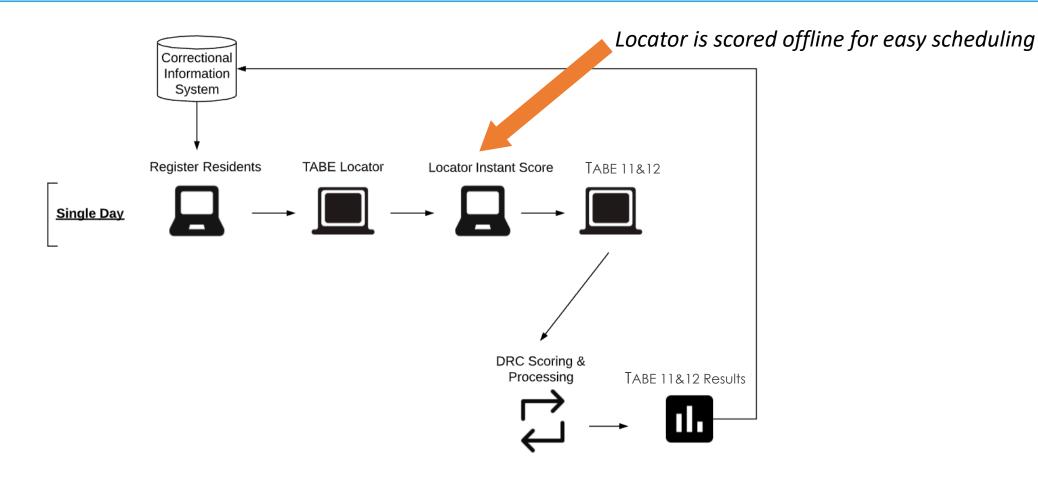

#### Instant Score Locator (Offline)

### Instant Score Locator (Offline)

#### **TABE Offline - Locator Option 1**

#### **TABE Offline - Locator Option 2**