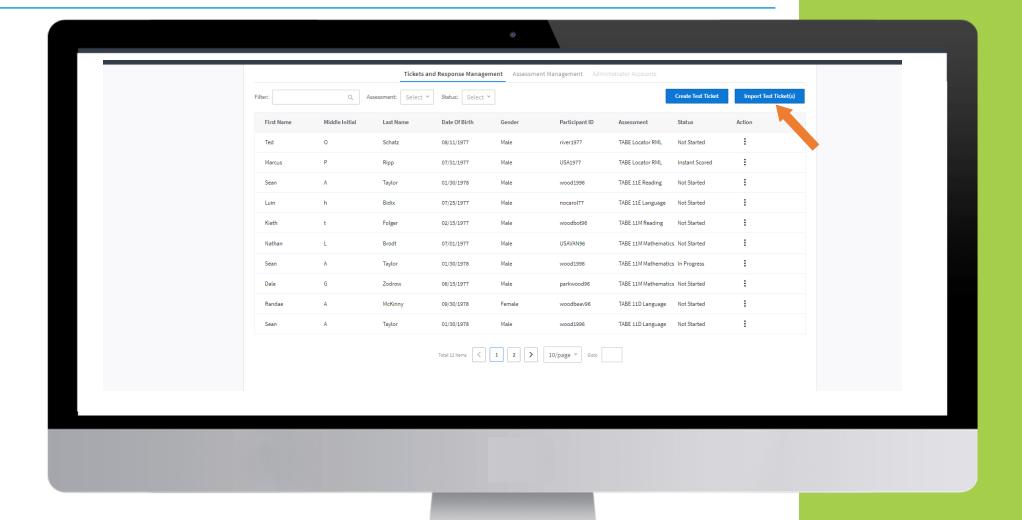

02:49                | Up to Date            |                        |        |
|                |                                 |                       |                        |        |



# Log in (Offline)



| Username Password Show Text |
|-----------------------------|
| Show Text                   |
| ✓ Offline Access  Sign in   |
| Forgot your password?       |

















Create Test Ticket First Name Select which Middle Initial ☐ TABE 11D assessments ☐ TABE 11E to assign ☐ TABE 11M ☐ TABE 12A ☐ TABE 12D ☐ TABE 12E ☐ TABE 12M ✓ TABE Locator E















#### Adding Additional Assessments (Offline)







## **Action Options (Offline)**







#### Instant Score Locator (Offline)







### Instant Score Locator (Offline)







# Multiple Student Upload(Offline)







# **Testing Day**



| First Name*      |
|------------------|
| Middle Initial 🗸 |
| Last Name*       |
| Participant ID*  |
| Assessment*      |
|                  |



# Resident – Login (Offline)



First Name\* Michael Middle Initial Resident's enters Test Last Name\* Johnson **Ticket Information** Participant ID\* 4900 Assessment\* TABE 11E Mathematics TABE 11E Language



# Resident - Test (Offline)







# Advisor (Offline)







# **Transmitting Responses**



|                                    | DRC (NSIGHT                         |
|------------------------------------|-------------------------------------|
| Logging out of Offline version     | Username                            |
| Log in at a location with Internet | Password  Show Text  Offline Access |
|