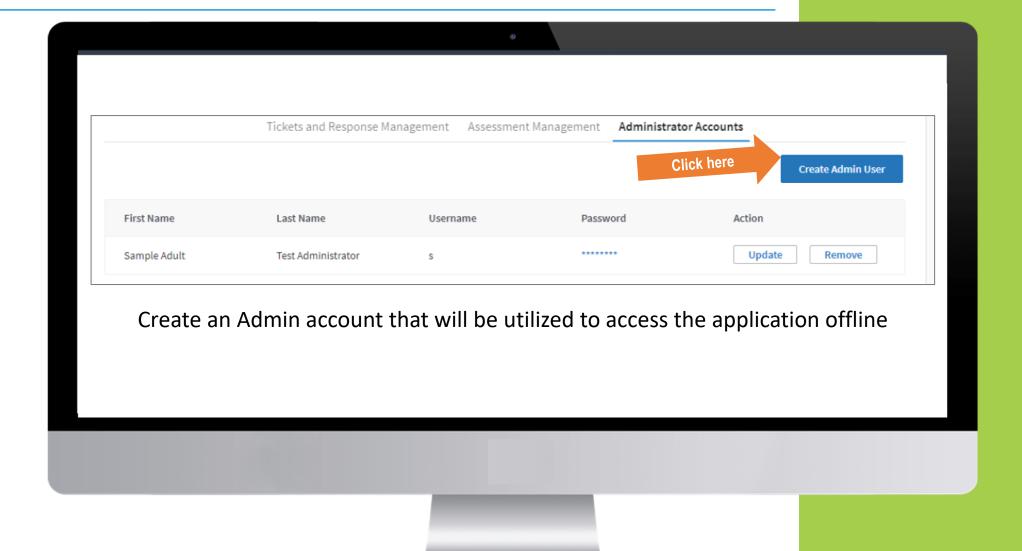

## Administrator Account (Online)

Create Admin User First Name **Enter Advisor credentials** for offline access Last Name Username Password