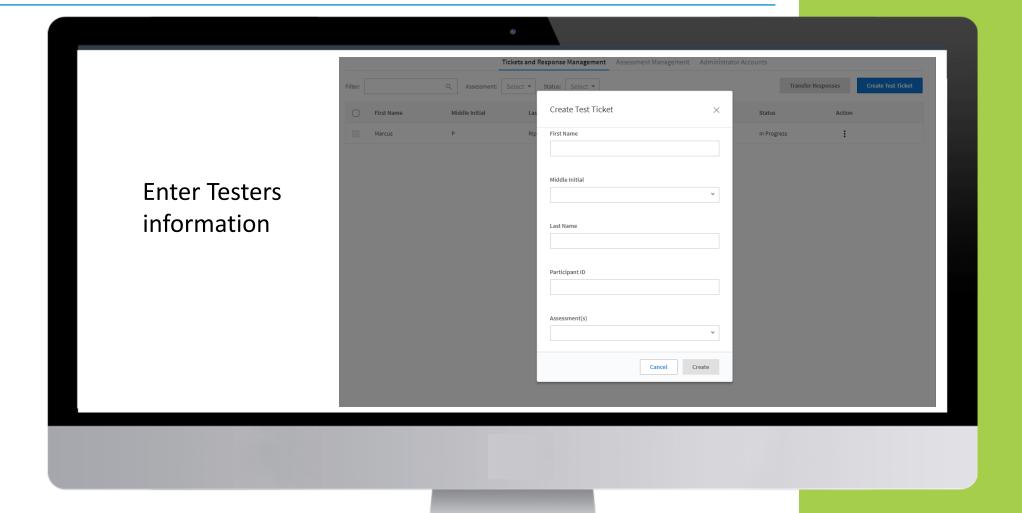

# **Testing Day**

| First Name*      |
|------------------|
| Middle Initial 🗸 |
| Last Name*       |
| Participant ID*  |
| Assessment*      |
|                  |