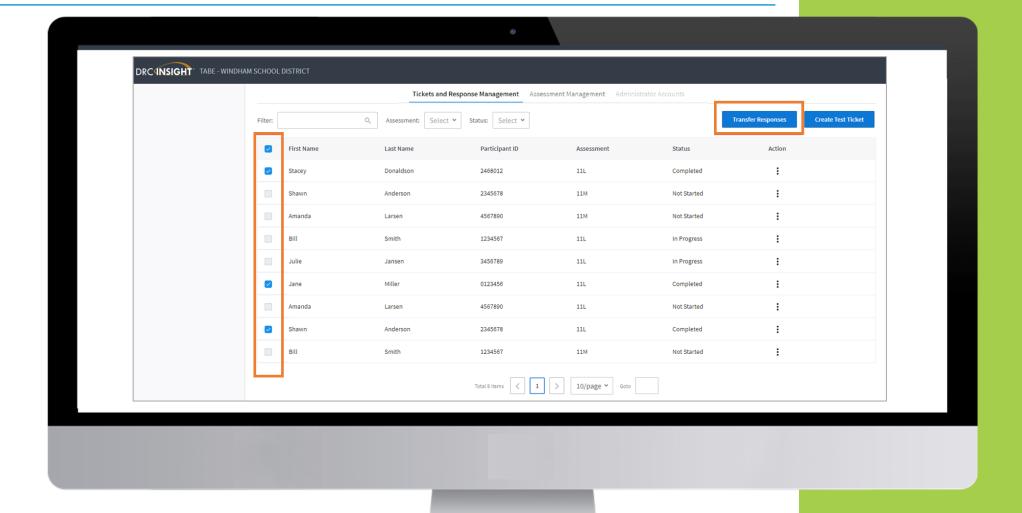

|
| Participant ID*  |
| Assessment*      |
|                  |



# Resident – Login (Offline)



First Name\* Michael Middle Initial Resident's enters Test Last Name\* Johnson **Ticket Information** Participant ID\* 4900 Assessment\* TABE 11E Mathematics TABE 11E Language



# Resident - Test (Offline)







# Advisor (Offline)







# **Transmitting Responses**



|                                    | DRC (NSIGHT                         |
|------------------------------------|-------------------------------------|
| Logging out of Offline version     | Username                            |
| Log in at a location with Internet | Password  Show Text  Offline Access |
|                                    | Sign in Forgot your password?       |



### Transferring Responses (Online)







#### **TABE Offline - Locator Option 1**







#### **TABE Offline - Locator Option 2**