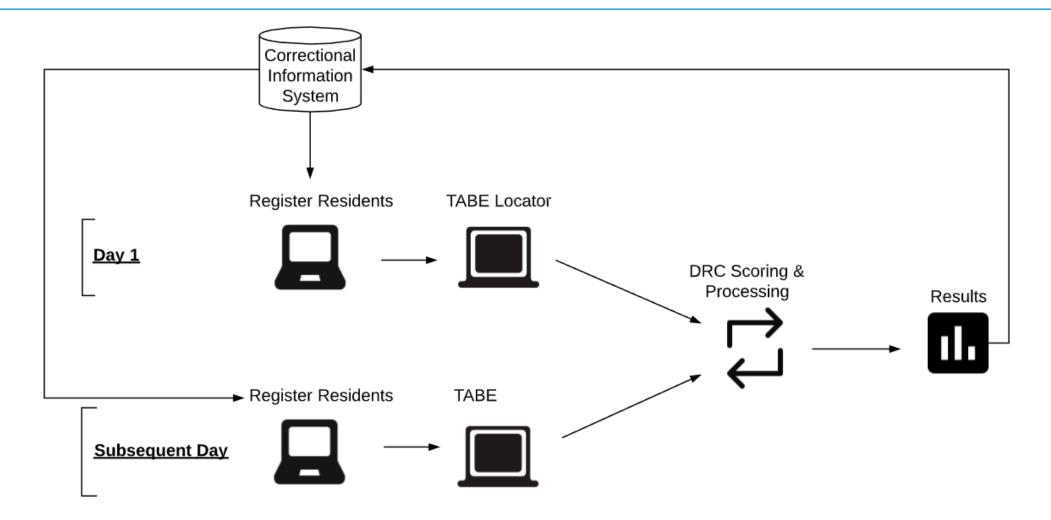

First Name\* Michael Middle Initial Resident's enters Test Last Name\* Johnson **Ticket Information** Participant ID\* 4900 Assessment\* TABE 11E Mathematics TABE 11E Language



# Resident - Test (Offline)







# Advisor (Offline)







# **Transmitting Responses**



|                                    | DRC (NSIGHT                         |
|------------------------------------|-------------------------------------|
| Logging out of Offline version     | Username                            |
| Log in at a location with Internet | Password  Show Text  Offline Access |
|                                    | Sign in Forgot your password?       |



### Transferring Responses (Online)







#### **TABE Offline - Locator Option 1**







#### **TABE Offline - Locator Option 2**