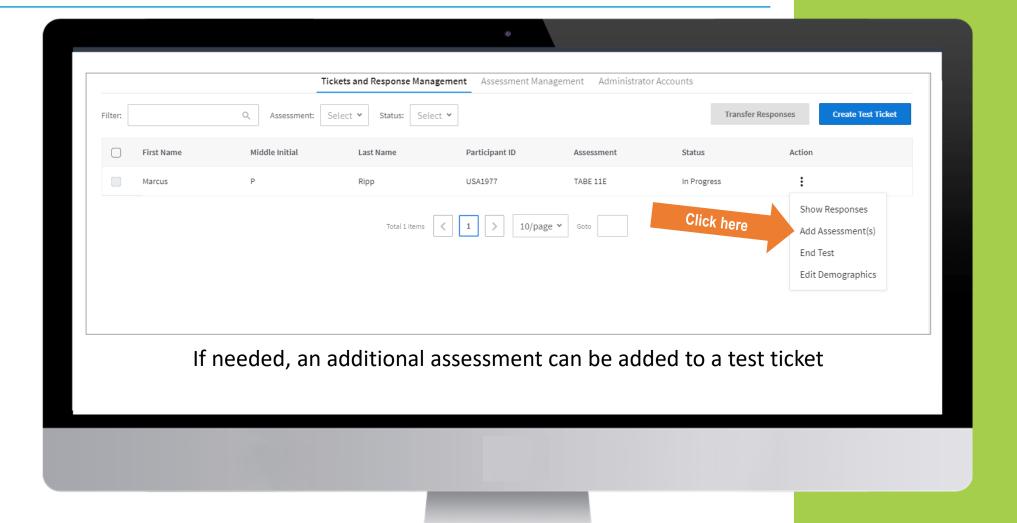

2:49                | Up to Date            |                        |        |
| TABE 12M       | 2020-12-07 02:49                | Up to Date            |                        |        |
| TABE Locator E | 2020-12-07 02:49                | Up to Date            |                        |        |
|                |                                 |                       |                        |        |



# Log in (Offline)



| Username Password Show Text |
|-----------------------------|
| Show Text                   |
| ✓ Offline Access  Sign in   |
| Forgot your password?       |

















Create Test Ticket First Name Select which Middle Initial ☐ TABE 11D assessments ☐ TABE 11E to assign ☐ TABE 11M ☐ TABE 12A ☐ TABE 12D ☐ TABE 12E ☐ TABE 12M ✓ TABE Locator E















#### Adding Additional Assessments (Offline)







## **Action Options (Offline)**







#### Instant Score Locator (Offline)







### Instant Score Locator (Offline)







# Multiple Student Upload(Offline)







# **Testing Day**



| First Name*      |
|------------------|
| Middle Initial 🗸 |
| Last Name*       |
| Participant ID*  |
| Assessment*      |
|                  |



# Resident – Login (Offline)



First Name\* Michael Middle Initial Resident's enters Test Last Name\* Johnson **Ticket Information** Participant ID\* 4900 Assessment\* TABE 11E Mathematics TABE 11E Language



# Resident - Test (Offline)







# Advisor (Offline)







# **Transmitting Responses**



|                                    | DRC (NSIGHT                         |
|----------------------