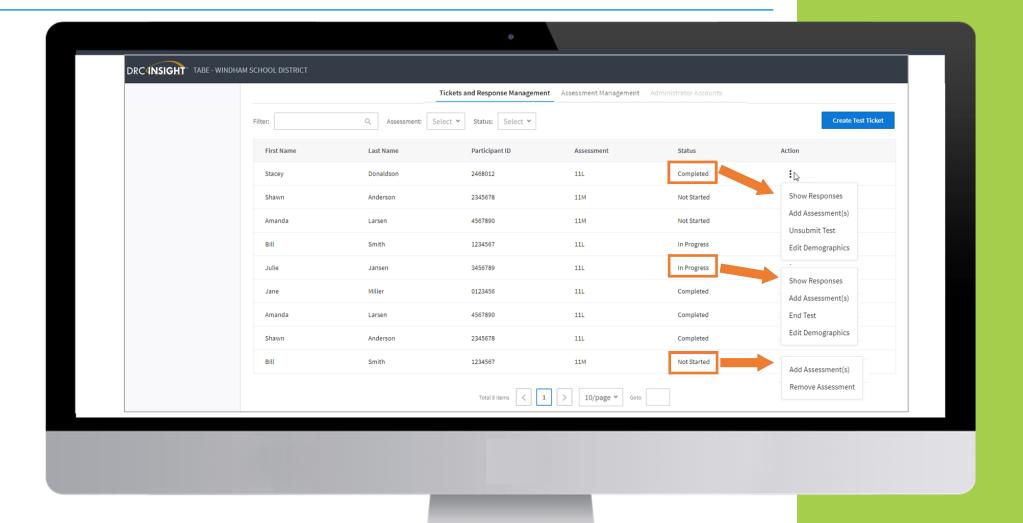

| 2020-12-07 02:49                | Up to Date            |                        |        |
| TABE Locator E | 2020-12-07 02:49                | Up to Date            |                        |        |
|                |                                 |                       |                        |        |



# Log in (Offline)



| Username Password Show Text |
|-----------------------------|
| Show Text                   |
| ✓ Offline Access  Sign in   |
| Forgot your password?       |

















Create Test Ticket First Name Select which Middle Initial ☐ TABE 11D assessments ☐ TABE 11E to assign ☐ TABE 11M ☐ TABE 12A ☐ TABE 12D ☐ TABE 12E ☐ TABE 12M ✓ TABE Locator E















#### Adding Additional Assessments (Offline)







## **Action Options (Offline)**







#### Instant Score Locator (Offline)







### Instant Score Locator (Offline)







# Multiple Student Upload(Offline)







# **Testing Day**



| First Name*      |
|------------------|
| Middle Initial 🗸 |
| Last Name*       |
| Participant ID*  |
| Assessment*      |
|                  |



# Resident – Login (Offline)



First Name\* Michael Middle Initial Resident's enters Test Last Name\* Johnson **Ticket Information** Participant ID\* 4900 Assessment\* TABE 11E Mathematics TABE 11E Language



# Resident - Test (Offline)







# Advisor (Offline)







# **Transmitting Responses**



|                                    | DRC (NSIGHT                         |
|------------------------------------|-------------------------------------|
| Logging out of Offline version