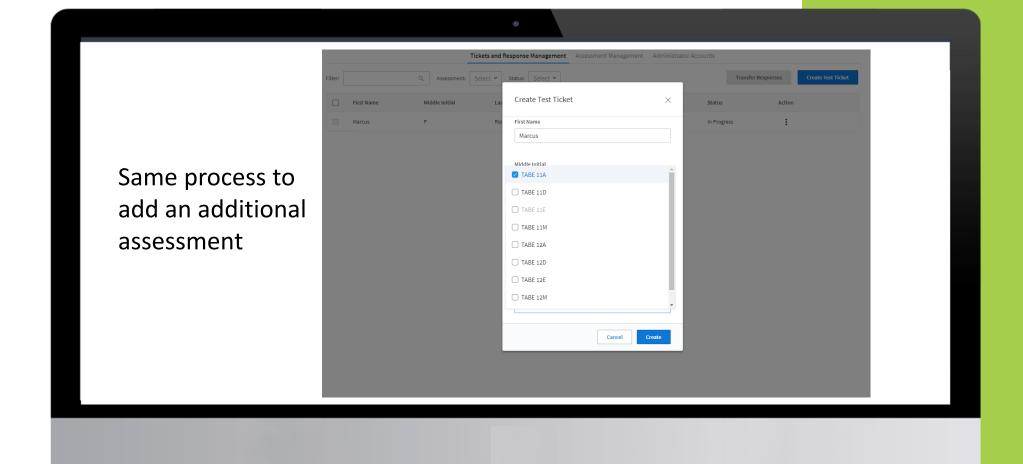

|        |
| TABE 12M       | 2020-12-07 02:49                | Up to Date            |                        |        |
| TABE Locator E | 2020-12-07 02:49                | Up to Date            |                        |        |
|                |                                 |                       |                        |        |



# Log in (Offline)



| Username Password Show Text |
|-----------------------------|
| Show Text                   |
| ✓ Offline Access  Sign in   |
| Forgot your password?       |

















Create Test Ticket First Name Select which Middle Initial ☐ TABE 11D assessments ☐ TABE 11E to assign ☐ TABE 11M ☐ TABE 12A ☐ TABE 12D ☐ TABE 12E ☐ TABE 12M ✓ TABE Locator E















#### Adding Additional Assessments (Offline)







## **Action Options (Offline)**







#### Instant Score Locator (Offline)







### Instant Score Locator (Offline)







# Multiple Student Upload(Offline)







# **Testing Day**



| First Name*      |
|------------------|
| Middle Initial 🗸 |
| Last Name*       |
| Participant ID*  |
| Assessment*      |
|                  |



# Resident – Login (Offline)



First Name\* Michael Middle Initial Resident's enters Test Last Name\* Johnson **Ticket Information** Participant ID\* 4900 Assessment\* TABE 11E Mathematics TABE 11E Language



# Resident - Test (Offline)







# Advisor (Offline)







# **Transmitting Responses**



|                                    | DRC (NSIGHT                         |
|------------------------------------|-------------------------------------