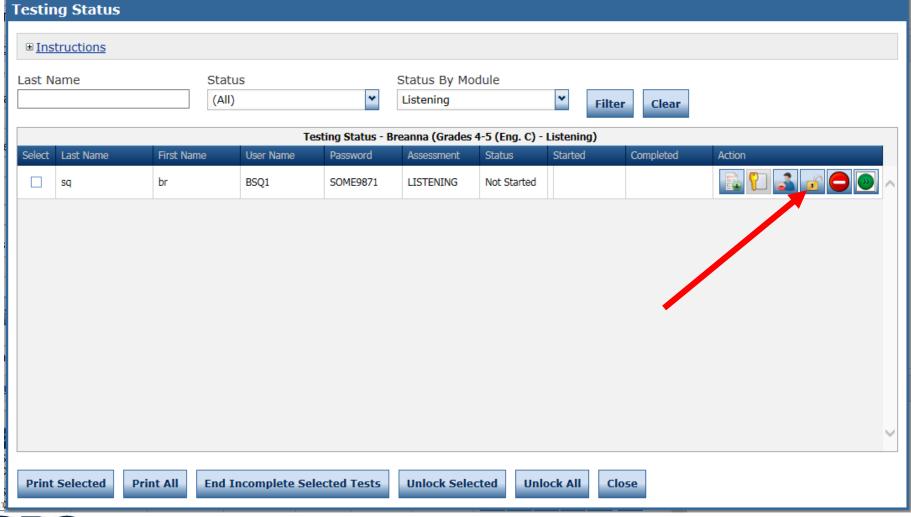

irect.com





## Educator Scoring



#### DRCINSIGHT" LAS LINKS MY APPLICATIONS ▼ OTHER LINKS PARTICIPANT PREPARATION SCORING AND REPORTING **Educator Scoring Professional Learning** Student Management Welcome to the D Report Delivery License Dashboard Student Group Management Congratulations, you have suc **Test Administrator Management** Interactive Reports Several helpful links are just a **User Management** he top ( GENERAL INFORMATION If you are having difficulty navi support **TEST PREPARATION** General Information LASLinksHelpDesk@datarecog **Test Management** TECHNOLOGY SETUP 866.282.2250 (7:00 a.m. - 8:00) POST-TEST ACTIONS Central Office Services ACCESS ONLINE TOOL Student Management Publicly accessible versions of bractice



#### **Test Sessions**



# Unlocking Test Tickets





# Unlocking Test Tickets







## LAS Links Help Desk

866.282.2250 (7:00 a.m. -8:00 p.m. EDT)

Email: LASLinksHelpDesk@datarecognitioncorp.com

If you already called in and have a case, provide your case number for expedited service.

www.LASLINKS.com