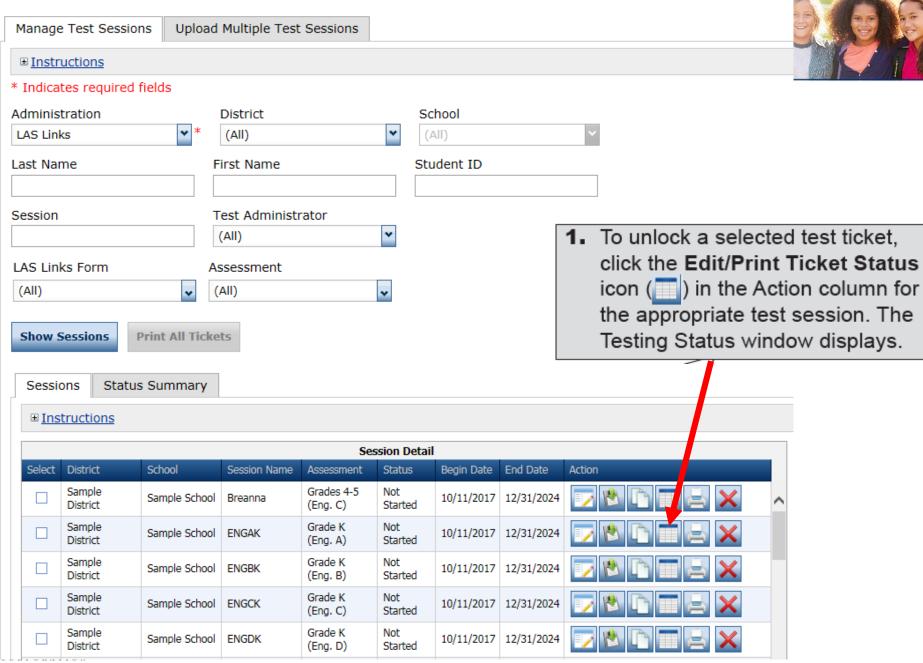

NSIGHT Portal



# www.drcedirect.com





## Educator Scoring



#### DRCINSIGHT" LAS LINKS MY APPLICATIONS ▼ OTHER LINKS PARTICIPANT PREPARATION SCORING AND REPORTING **Educator Scoring Professional Learning** Student Management Welcome to the D Report Delivery License Dashboard Student Group Management Congratulations, you have suc **Test Administrator Management** Interactive Reports Several helpful links are just a **User Management** he top ( GENERAL INFORMATION If you are having difficulty navi support **TEST PREPARATION** General Information LASLinksHelpDesk@datarecog **Test Management** TECHNOLOGY SETUP 866.282.2250 (7:00 a.m. - 8:00) POST-TEST ACTIONS Central Office Services ACCESS ONLINE TOOL Student Management Publicly accessible versions of bractice



#### **Test Sessions**



# Unlocking Test Tickets





# Unlocking Test Tickets







## LAS Links Help Desk

866.282.2250 (7:00 a.m. -8:00 p.m. EDT)

Email: LASLinksHelpDesk@datarecognitioncorp.com

If you already called in and have a case, provide your case number for expedited service.

www.LASLINKS.com