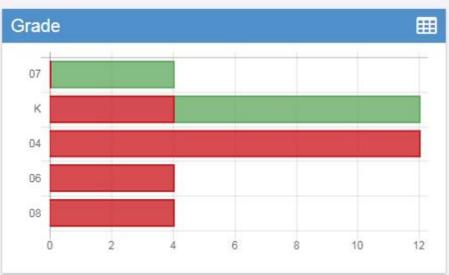

#### Student Status Dashboard

Reading Grades 6-8 (Eng. A)

Reading Grades 4-5 (Eng. C)

When you click on one of bars (or circle), it will provide you with a student roster with time stamps, at the bottom of the page. This is a report that can be