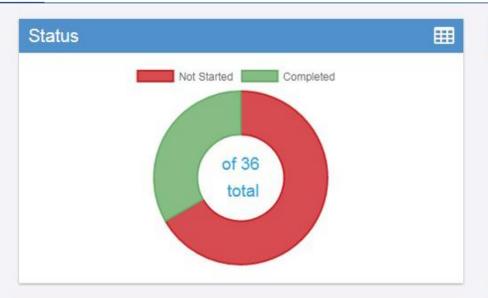

#### Student Status Dashboard

Reading Grades 6-8 (Eng. A)

Reading Grades 4-5 (Eng. C)

When you click on one of bars (or circle), it will provide you with a student roster with time stamps, at the bottom of the page. This is a report that can be