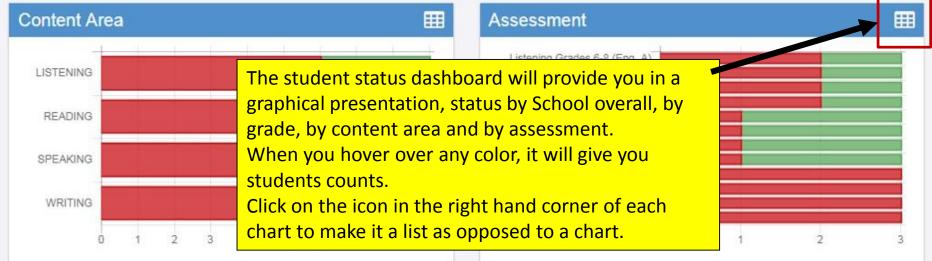

#### Student Status Dashboard

#### Student Status Dashboard

Reading Grades 6-8 (Eng. A)

Reading Grades 4-5 (Eng. C)

When you click on one of bars (or circle), it will provide you with a student roster with time stamps, at the bottom of the page. This is a report that can be