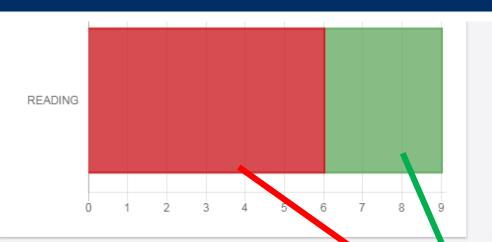

#### Student Status Dashboard

#### Student Status Dashboard

Reading Grades 6-8 (Eng. A)

Reading Grades 4-5 (Eng. C)

When you click on one of bars (or circle), it will provide you with a student roster with time stamps, at the bottom of the page. This is a report that can be