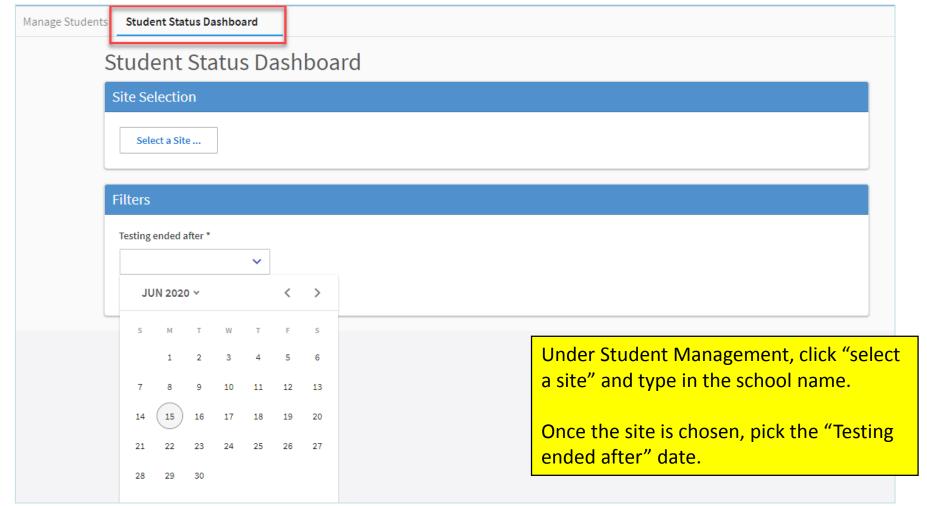

### Student Status Dashboard

• Click on MY APPLICATIONS >> Student Management:

|                                  | PARTICIPANT PREPARATION       | SCORING AND REPORTING | OTHER LINKS           |
|----------------------------------|-------------------------------|-----------------------|-----------------------|
|                                  |                               |                       |                       |
| Welcome to the D                 | Student Management            | Educator Scoring      | Professional Learning |
| victorine to the b               | Student Group Management      | Report Delivery       | License Dashboard     |
| Congratulations, you have suc    | Test Administrator Management | Interactive Reports   |                       |
| Several helpful links are just a | User Management               | GENERAL INFORMATION   |                       |
| f you are having difficulty nav  | TEST PREPARATION              |                       |                       |
| ASLinksHelpDesk@datarecog        |                               | General Information   |                       |
| 366.282.2250 (7:00 a.m 8:00 p    | Test Management               | TECHNOLOGY SETUP      |                       |
|                                  | POST-TEST ACTIONS             |                       |                       |

#### Student Status Dashboard