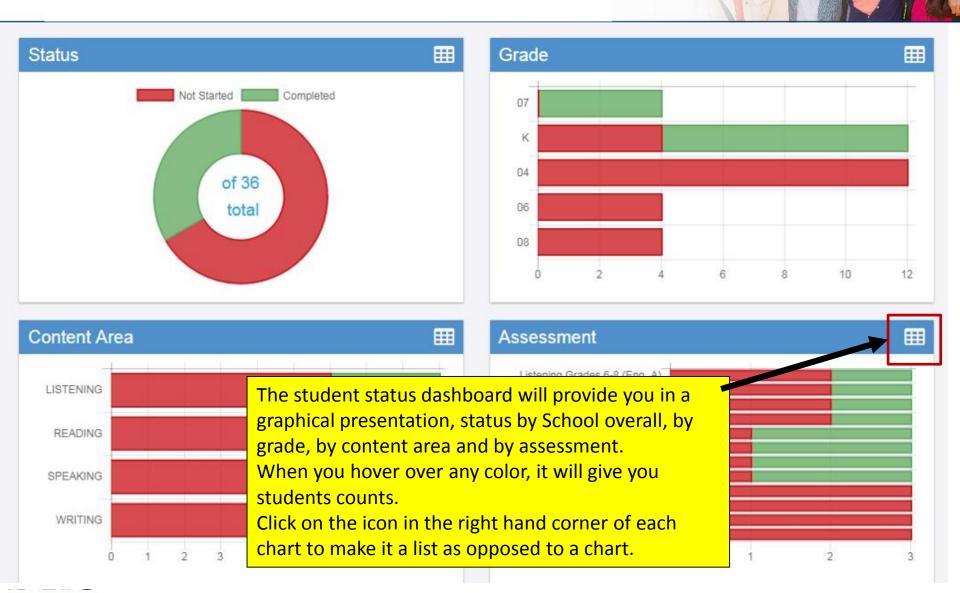

## Utilizing the Student Status Dashboard

**NOTE:** This dashboard can only run status reports at the School Level