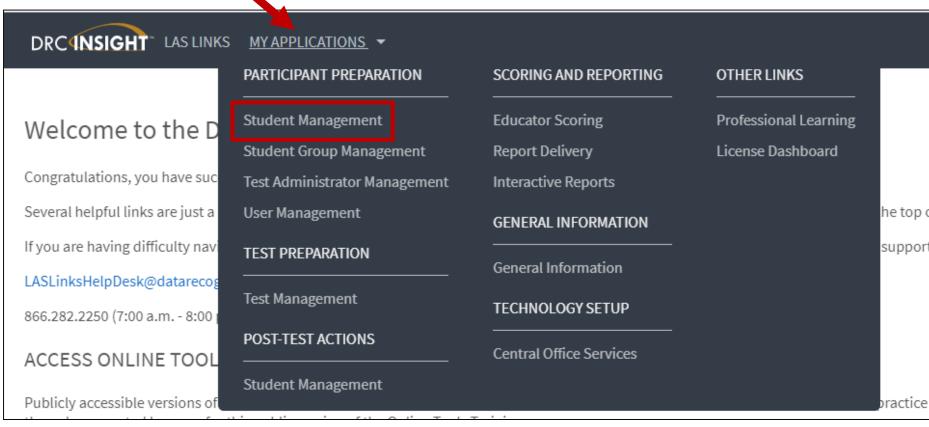

| rowser for this public version of the Online Tools Trainin,<br>LL/portals/II                                                                                                       | B                                                |     |
| © DRC Insight 2020 |                       |           | Privacy Policy                                     | Terms of Use                                                                           | Contact Us                                                                                                                                                                         |                                                  | DRC |



### Student Status Dashboard

- Click on MY APPLICATIONS >> Student Management:





### ••• Student Status Dashboard

| Manage Students Student Status |         | ashboa         | ard                                                                             |
|--------------------------------|---------|----------------|---------------------------------------------------------------------------------|
| Site Selection                 |         | 4311002        |                                                                                 |
| Filters<br>Testing ended afte  | r*      |                |                                                                                 |
| JUN 2020 ~                     |         | < ><br>F 5     |                                                                                 |
| 7 8 S                          | 3 4