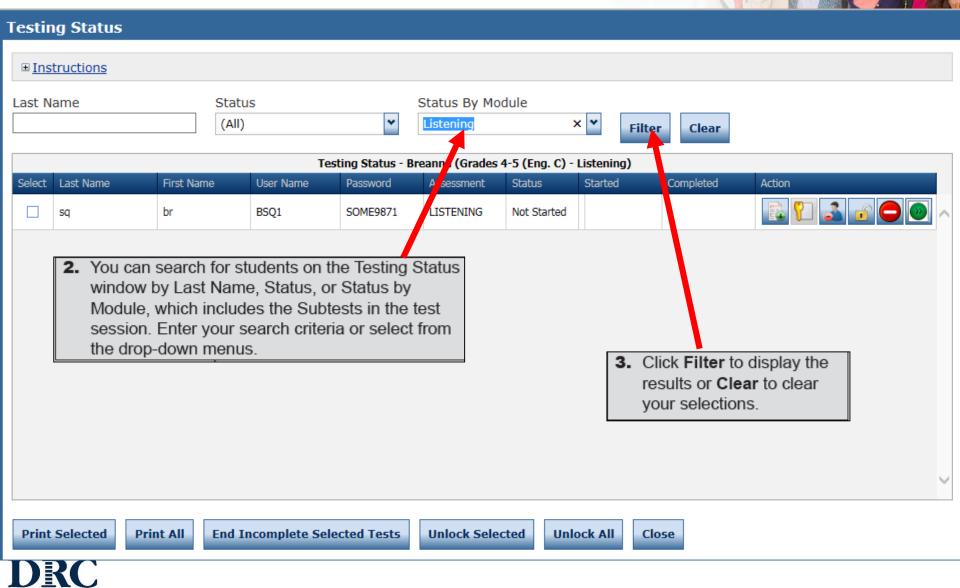

## • • • Exporting the Test Session Status

| Sessio                                                                                                                                       | ons St             | atus Summary  |              |                     |                |            |            |                                |
|----------------------------------------------------------------------------------------------------------------------------------------------|--------------------|---------------|--------------|---------------------|----------------|------------|------------|--------------------------------|
| <b>■</b> <u>Instructions</u>                                                                                                                 |                    |               |              |                     |                |            |            |                                |
| Session Detail                                                                                                                               |                    |               |              |                     |                |            |            |                                |
| Select                                                                                                                                       | District           | School        | Session Name | Assessment          | Status         | Begin Date | End Date   | Action                         |
|                                                                                                                                              | Sample<br>District |               | •            |                     |                |            |            | a spreadsheet file (.xls) that |
| you can save, view, edit, or print, check the Select checkbox next to each test session status you want to export and click Export to Excel. |                    |               |              |                     |                |            |            |                                |
|                                                                                                                                              | Sample<br>District | Sample School | ENGBK        | Grade K<br>(Eng. B) | Not<br>Started | 10/11/2017 | 12/31/2024 |                                |
|                                                                                                                                              | Sample<br>District | Sample School | ENGCK        | Grade K<br>(Eng. C) | Not<br>Started | 10/11/2017 | 12/31/2024 |                                |
|                                                                                                                                              | Sample<br>District | Sample School | ENGDK        | Grade K<br>(Eng. D) | Not<br>Started | 10/11/2017 | 12/31/2024 |                                |
|                                                                                                                                              | Sample<br>District | Sample School | ESPAK        | Grade K<br>(Esp. A) | No.<br>Started | 10/11/2017 | 12/31/2024 |                                |
|                                                                                                                                              | Sample<br>District | Sample School | ESPBK        | Grade K<br>(Esp. 8) | Not<br>Started | 10/11/2017 | 12/31/2024 |                                |
|                                                                                                                                              | Sample<br>District | Sample School | ENGA1        | Grade 1<br>(Eng. A) | Not<br>Started | 10/11/2017 | 12/31/2024 |                                |
|                                                                                                                                              | Sample<br>District | Sample School | ENT81        | Grade 1<br>(Fng. B) | Not<br>Started | 10/11/2017 | 12/31/2024 |                                |
| Add Session Export to Excel Unlock Selected Unlock All Export Student Details                                                                |                    |               |              |                     |                |            |            |                                |