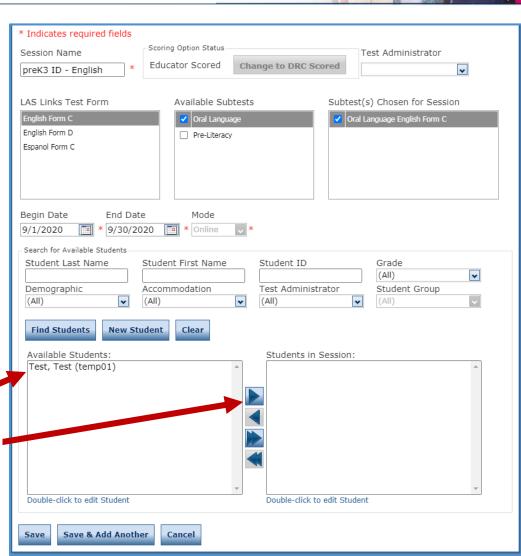

#### **Creating a Test Session**

- 1. Uniquely name your session so you can easily search for it later
- Choose the desired Test Form
- Choose from the available subtest
  - Note: Only Oral Language is required for Identification purposes.
  - Pre-Literacy may be utilized at no additional cost
- Highlight the students to be added to the session and click the blue right arrow to assign them to the session.