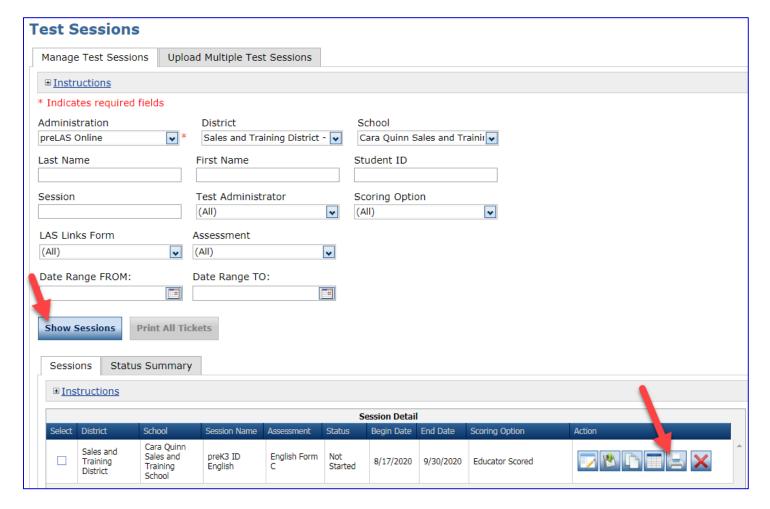

# Generating Test Tickets Print All / Print Selected

To print all of the test tickets for the students in a test session, click the Print All Tickets icon ( ) in the Action column of the Sessions Detail window for the test session.

#### Editing a Test Session

To edit a test session, click the View/Edit icon ( ) in the Action column. Once one student has started testing in that particular test session, the only edits you can make to a test session is to change the test session end date, add additional students to the session, or to remove students (who have not started testing) from the test session.

| Test Sessions                   |        |                     |                   |                |             |             |                 |        |
|---------------------------------|--------|---------------------|-------------------|----------------|-------------|-------------|-----------------|--------|
| Manage Test Sessions            | Upload | d Multiple Test     | Sessions          |                |             |             |                 |        |
| <b>■</b> <u>Instructions</u>    |        |                     |                   |                |             |             |                 |        |
| * Indicates required fields     | s      |                     |                   |                |             |             |                 |        |
| Administration                  |        | District            |                   | S              | chool       |             |                 |        |
| preLAS Online                   | *      | Sales and Trai      | ining District    | - 🕶 C          | ara Quinn S | ales and Tr | ainir 🕶         |        |
| Last Name                       |        | First Name          |                   | Sti            | udent ID    |             |                 |        |
| Session                         |        | Test Administr      | rator             | Sc (A          | oring Optio | n           | •               |        |
| LAS Links Form                  |        | Assessment          |                   |                |             |             |                 |        |
| (All)                           | •      | (All)               |                   | •              |             |             |                 |        |
| Date Range FROM:                |        | Date Range TO       |                   | •              |             |             |                 |        |
| Show Sessions Print All Tickets |        |                     |                   |                |             |             |                 |        |
| Sessions Status Summary         |        |                     |                   |                |             |             |                 |        |
| ⊕ <u>Instructions</u>           |        |                     |                   |                |             |             |                 |        |
| Session Detail                  |        |                     |                   |                |             |             |                 |        |
| Select District Scho            | ol     | Session Name        | Assessment        | Status         | Begin Date  | End Date    | Scoring Option  | Action |
|                                 |        | preK3 ID<br>English | English Form<br>C | Not<br>Started | 8/17/2020   | 9/30/2020   | Educator Scored |        |