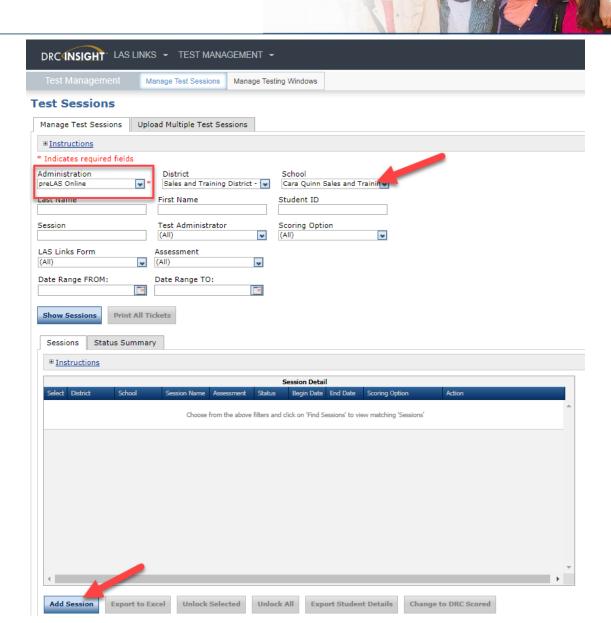

## • • • Test Management – Creating a Session

| DRC INSIGHT LAS LINKS            | MY APPLICATIONS ▼             |                         |                       |          |
|----------------------------------|-------------------------------|-------------------------|-----------------------|----------|
|                                  | PARTICIPANT PREPARATION       | SCORING AND REPORTING   | OTHER LINKS           |          |
| Welcome to the D                 | Student Management            | Educator Scoring        | Professional Learning |          |
| Wetcomie to the B                | Student Group Management      | Report Delivery         | License Dashboard     |          |
| Congratulations, you have suc    | Test Administrator Management | Interactive Reports     |                       |          |
| Several helpful links are just a | User Management               | GENERAL INFORMATION     |                       | he top o |
| If you are having difficulty nav | TEST PREPARATION              | General Information     |                       | support  |
| LASLinksHelpDesk@datarecog       | Test Management               | ocherat information     |                       |          |
| 866.282.2250 (7:00 a.m 8:00      | rest management               | TECHNOLOGY SETUP        |                       |          |
| ACCESS ONLINE TOOL               | POST-TEST ACTIONS             | Central Office Services |                       |          |
| Publicly accessible versions of  | Student Management            | T ! !                   |                       | practice |

#### Creating a Test Session

To add a session, choose preLAS Online from the Administration dropdown.

Choose the School (as applicable) from the drop down menu, then click Add Session, found at the bottom of the page.