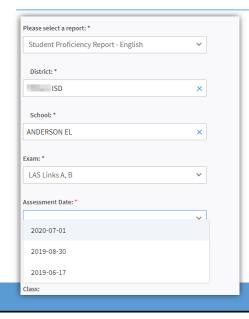

## Batch Download: LAS Links Enhanced Student Reports

- 1) Choose your District
- 2) Choose your School
- 3) Choose your Exam
- 4) Choose your assessment date.
  Note: Going forward, you will have one date per school year. In this example 2020-07-01 represents the 2020-2021 School Year.
  As the year progress, and you continue to test students, you will have more and more reports in this batch for this date/school year.