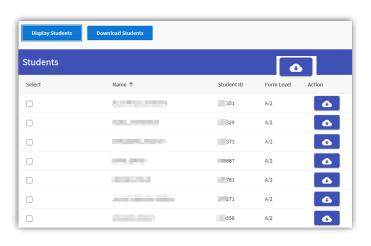

## Batch Download: LAS Links Enhanced Student Reports

- Choose either Display Students to see your list of Students or Download Students to generate one pdf of all student reports.
- Click the download action button to download an individual student report.