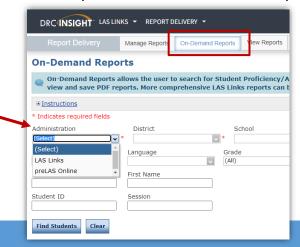

#### **On-Demand Reports**

- Click on the On-Demand Reports tab
- Choose either LAS Links or preLAS in the Administration drop-down menu:

3

## LAS Links On-Demand Reports

28

1. For LAS Links, choose English A/B, Español A for identification reports