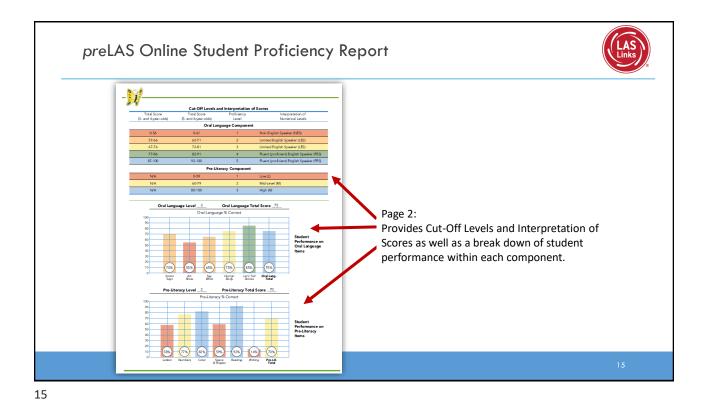

in this batch for this date/school year.

9

## Batch Download: LAS Links Enhanced Student Reports





- Choose either Display Students to see your list of Students or Download Students to generate one pdf of all student reports.
- Click the download action button to download an individual student report.



preLAS Online On-Demand Reports Administration School preLAS Online Sales and Training District - 🕶 \* Cara Quinn Sales and Trainir 🗸 \* Grade Report Language (All) Language Student Proficiency - English Rpts Name Student Proficiency - Spanish Rpts -Choose if Student ID Session you want the report in English or **Find Students** Clear Spanish. Students Last Name First Nam Date Of Birth Jane Temp02 05/25/2015 K John PK Doe Temp03 05/25/2016



## Generating the preLAS Online Report





DRC Customer Service — Texas

Toll Free: 833-867-5679 Option 1
Order Support
Texas Order Support Email:
LASOrderTX@datarecognitioncorp.com

Customer Service Hours: 8:00 am — 4:30pm CT M-F
www.LASLinks.com/Texas