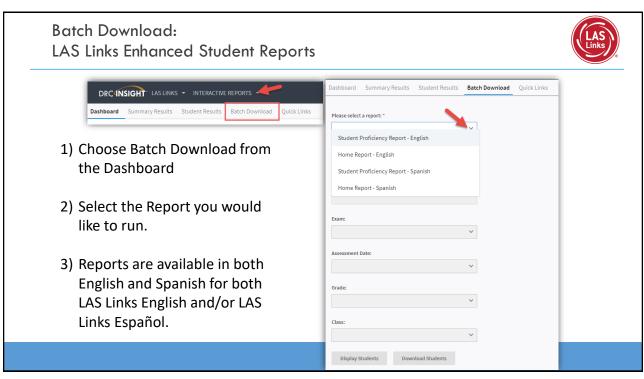

## Batch Download: LAS Links Enhanced Student Reports

Enhanced reports are also available in both English and Spanish for both LAS Links English and/or LAS Links Español.

Reports provide all the information provided on the On-Demand reports but also includes Proficiency Level Definitions as well as a view as to where in the proficiency level a student performed.

## Batch Download: LAS Links Enhanced Student Reports

Go to: My Applications > Interactive Reports

7