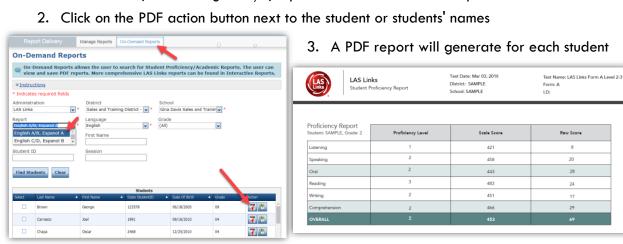

#### **On-Demand Reports**

- Click on the On-Demand Reports tab
- Choose either LAS Links or preLAS in the Administration drop-down menu:

3

## LAS Links On-Demand Reports

28

1. For LAS Links, choose English A/B, Español A for identification reports