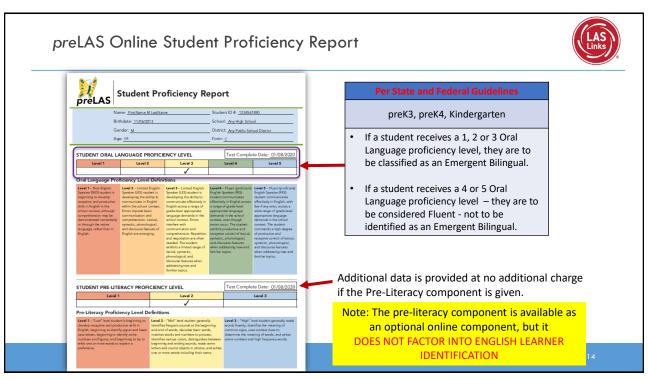

s in this batch for this date/school year.

9

## Batch Download: LAS Links Enhanced Student Reports





- Choose either Display Students to see your list of Students or Download Students to generate one pdf of all student reports.
- Click the download action button to download an individual student report.



preLAS Online On-Demand Reports Administration School preLAS Online Sales and Training District - 🕶 \* Cara Quinn Sales and Trainir 🗸 \* Grade Report Language (All) Language Student Proficiency - English Rpts Name Student Proficiency - Spanish Rpts -Choose if Student ID Session you want the report in English or **Find Students** Clear Spanish. Students Last Name First Nam Date Of Birth Jane Temp02 05/25/2015 K John PK Doe Temp03 05/25/2016



## Generating the preLAS Online Report





DRC Customer Service — Texas

Toll Free: 833-867-5679 Option 1
Order Support
Texas Order Support Email:
LASOrderTX@datarecognitioncorp.com

Customer Service Hours: 8:00 am — 4:30pm CT M-F
www.LASLinks.com/Texas