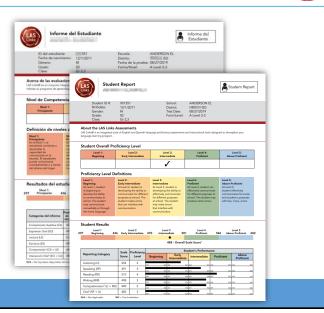

## Batch Download: LAS Links Enhanced Student Reports

Enhanced reports are also available in both English and Spanish for both LAS Links English and/or LAS Links Español.

Reports provide all the information provided on the On-Demand reports but also includes Proficiency Level Definitions as well as a view as to where in the proficiency level a student performed.