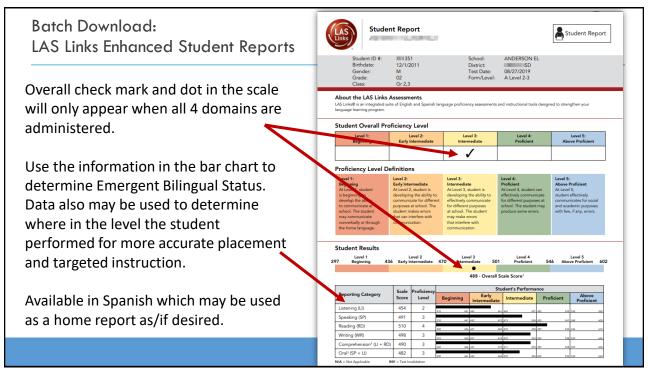

## Batch Download: LAS Links Enhanced Student Reports

Enhanced reports are also available in both English and Spanish for both LAS Links English and/or LAS Links Español.

Reports provide all the information provided on the On-Demand reports but also includes Proficiency Level Definitions as well as a view as to where in the proficiency level a student performed.