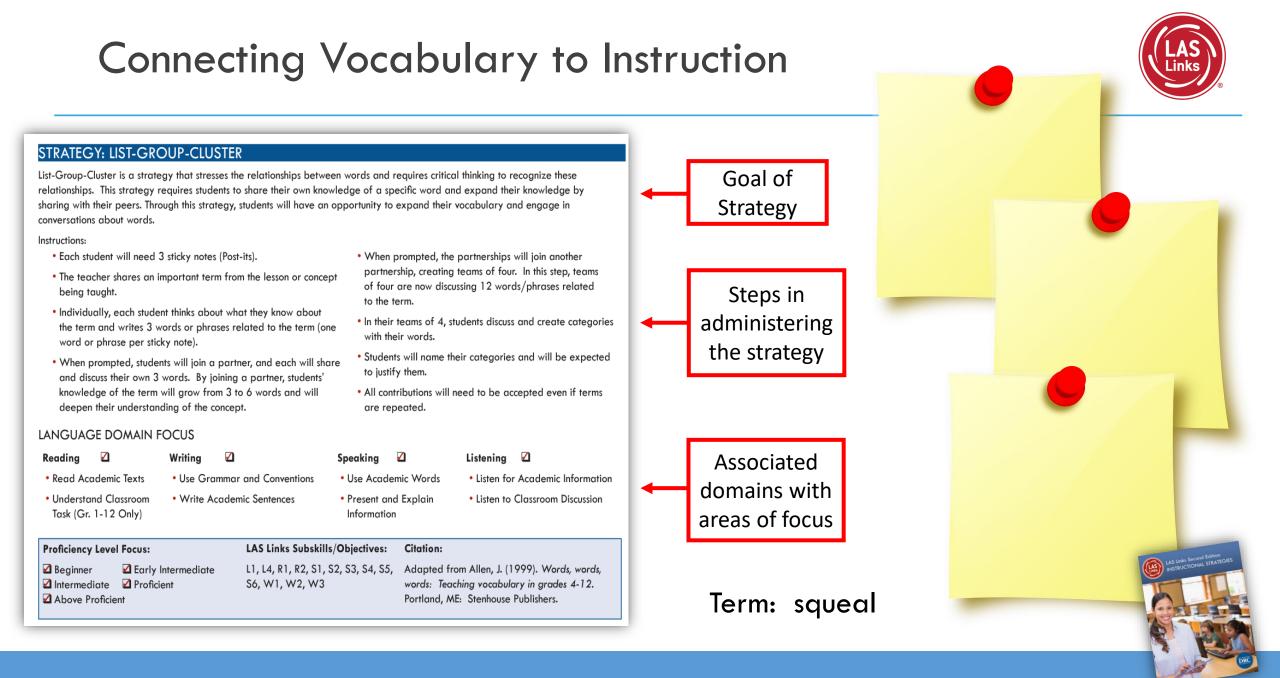

ng to real-life situations and contexts helps English learners see the practical relevance of what they are learning. Authentic materials, field trips, and role-playing activities can be used to provide meaningful language experiences.
- 6. Language Models: Exposing English learners to proficient English speakers as language models can greatly enhance their language acquisition. Teachers can invite guest speakers, play audio recordings, or show videos of native speakers to provide authentic language input.

Copyright © 2023 Data Recognition Corporation. All rights Reserved. LAS Links is a registered trademark of Data Recognition Corporation.

### Using the Data: LAS Links Instructional Strategies

Reading 🛛 Read Words

Read for Schor







#### Link to LAS Links Instructional Strategies







#### Thank you!

#### We hope to be your partner in assessing success!

For more information, please visit <u>www.LASLinks.com</u> and/or contact:

800-538-9547 Option 2 LASLinksHelpDesk@DataRecognitionCorp.com