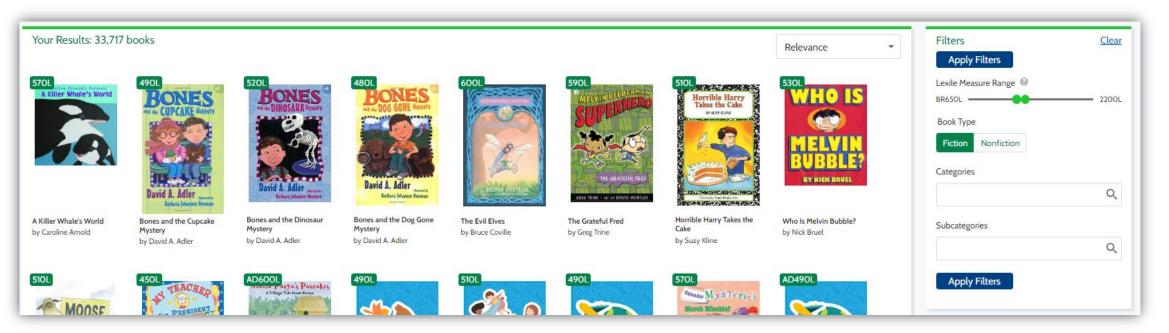

#### General Interpretation

Listed above is a selection of books that should provide an appropriate reading challenge for your student based on his or her performance on the LAS Links Reading test. The books have been chosen from reading lists published by various professional organizations and associations and have been reviewed to ensure content appropriateness. All of the books listed should be available at public libraries, or bookstores.

The Lexile measure and Lexile range have been provided to assist you in determining other titles that may offer an appropriate challenge for your student. For more information about Lexile measures and additional reading materials, visit www.Lexile.com.