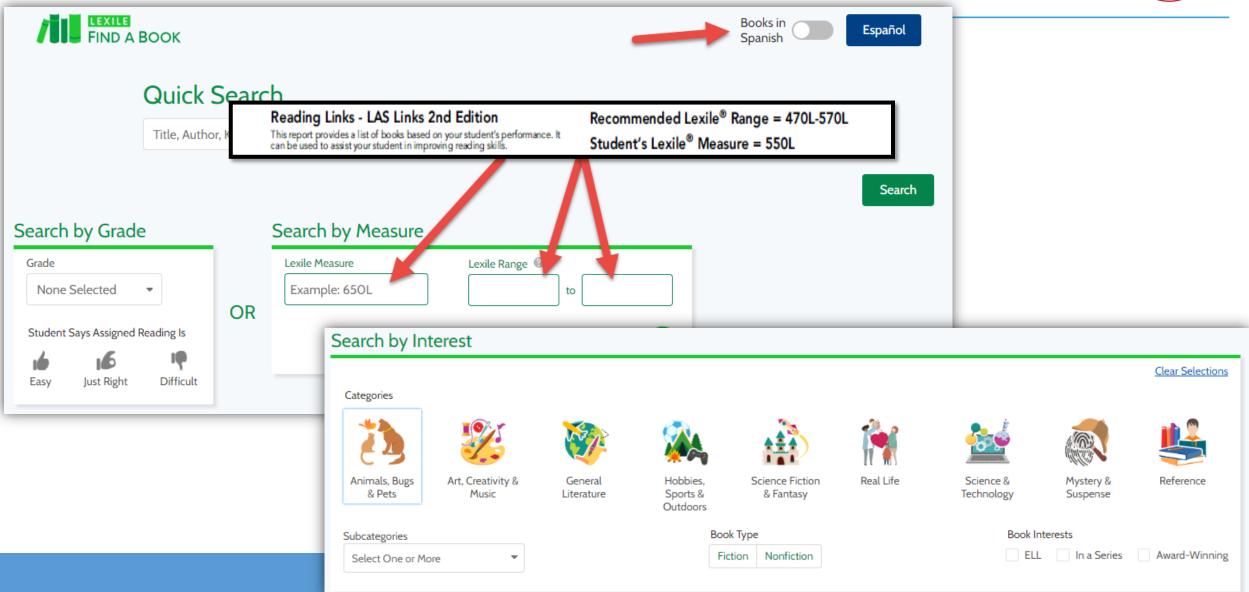

# Provides a students Lexile level and range as well as suggested reading titles