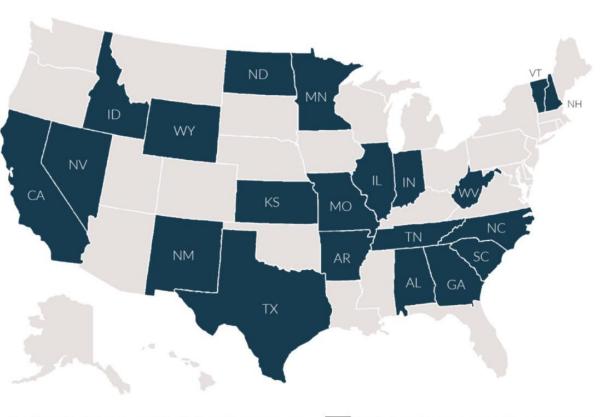

### Partner State Tools Known as the "Hub"

| Alabama    | New Hampshire  |
|------------|----------------|
| Alabama    |                |
| Arkansas   | New Mexico     |
| California | North Carolina |
| Georgia    | North Dakota   |
| Idaho      | South Carolina |
| Illinois   | Tennessee      |
| Indiana    | Texas          |
| Kansas     | Vermont        |
| Minnesota  | West Virginia  |
| Missouri   | Wyoming        |
| Nevada     |                |

U.S. Virgin Islands (not pictured): Lexile/Quantile state partner

Lexile/Quantile measures available at the local level

#### Partner State Tools (<u>www.Hub.Lexile.com</u>)