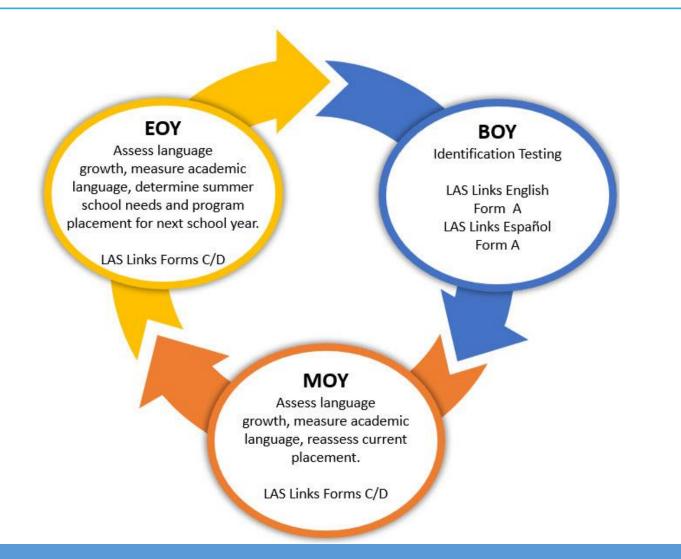

## Ongoing Support for Newcomers

Student Report JANE DOE

| Student Report |
|----------------|
|                |

| Student | Proficiency | Report |
|---------|-------------|--------|
|         |             |        |