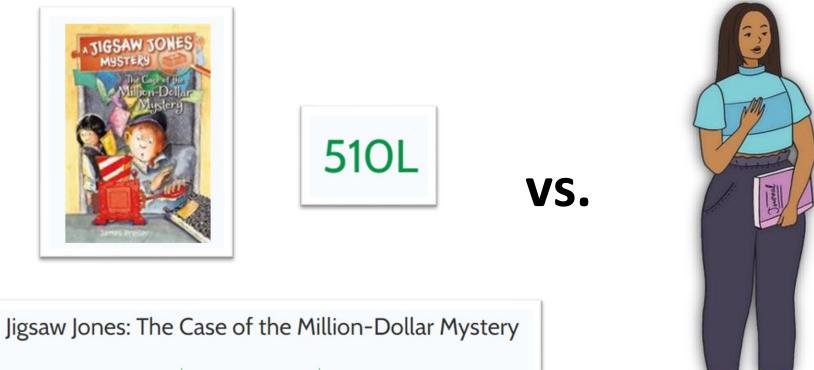

## Reading Level vs. Age Appropriateness

Author(s): James Preller Language: English

Age Range: 6 - 10 Page Count: 112

Copyright: 2017, Paperback ISBN: 9781250110954

High Low (HL) Lexile Code for Secondary Newcomers

- Designed to measure much lower than the average reading ability of the intended age range of its readers
- Means "high-interest" plus "low-readability"
- For grades 7 and beyond
- Provides short sentences and basic vocabulary with books that appeal to readers at the secondary level